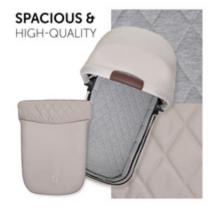

## MULTIFUNCTIONAL CARRYCOT WITH PREMIUM DESIGN

The spacious design is made of high-quality materials. Attractive quilting on the canopy complements the design on the inside, offering your baby comfort and freedom of movement up to 9 kg.

# COMFY MATTRESS AND VENTILATION FUNCTION

The carrycot is equipped with soft fabrics as well as a well-padded inlay, wich protect the baby's little head. The additional circulation system provides a pleasant climate.

The carrycot is equipped with soft fabrics as well as a well-padded inlay, wich protect the baby's little head. The additional circulation system provides a pleasant climate. The mattress is very comfortable and comes with a removable and washable cover