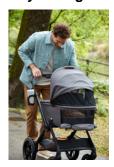

# PREMIUM CARRYCOT FROM BIRTH, EACH DAY

The high-quality design of the carrycot perfectly matches the Walk N Care pushchair. This separately available carrycot module offers your new-born baby a protected environment from day one.

#### PREMIUM CARRYCOT WITH MEMORY FUNCTION FOR THE WALK N CARE PUSHCHAIR

The high-quality design of the carrycot perfectly matches the Walk N Care pushchair. This separately available carrycot module offers your new-born baby a protected environment from day one. The light but stable carrycot is characterized by the premium quality of its materials and its spacious design. Modern and easy-care melange fabrics on the outside complement the design on the inside, offering your baby comfort and freedom of movement up to 9 kg.