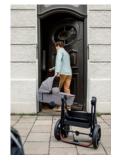

## EASY REMOVAL FROM PUSHCHAIR WITH MEMORY BUTTONS

By pushing the memory buttons one after another, you can easily remove the carrycot from the pushchair frame with one hand by the carry handle.

Thanks to the buttons with memory function, the carrycot can be removed very easily from the pushchair frame. You simply need to push the buttons one after another and then you can take off the carrycot from the frame with one hand by the handle and comfortably carry your child into your home after your walks.