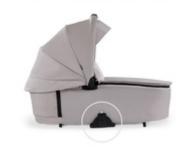

# PREMIUM CARRYCOT FROM BIRTH, EACH DAY

The high-quality design of the carrycot perfectly matches the Walk N Care pushchair. This separately available carrycot module offers your new-born baby a protected environment from day one.

## MULTIFUNCTIONAL CARRYCOT WITH PREMIUM DESIGN

The spacious design is made of high-quality materials. Attractive quilting on the canopy complements the design on the inside, offering your baby comfort and freedom of movement up to 9 kg.

#### PREMIUM CARRYCOT WITH MEMORY FUNCTION FOR THE WALK N CARE PUSHCHAIR

The high-quality design of the carrycot perfectly matches the Walk N Care pushchair. This separately available carrycot module offers your new-born baby a protected environment from day one. The light but stable carrycot is characterized by the premium quality of its materials and its spacious design. Modern and easy-care melange fabrics on the outside complement the design on the inside, offering your baby comfort and freedom of movement up to 9 kg.