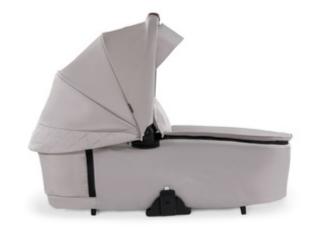

# PREMIUM CARRYCOT FROM BIRTH, EACH DAY

The high-quality design of the carrycot perfectly matches the Walk N Care pushchair. This separately available carrycot module offers your new-born baby a protected environment from day one.

## MULTIFUNCTIONAL CARRYCOT WITH PREMIUM DESIGN

The spacious design is made of high-quality materials. Attractive quilting on the canopy complements the design on the inside, offering your baby comfort and freedom of movement up to 9 kg.

#### PREMIUM CARRYCOT WITH MEMORY FUNCTION FOR THE WALK N CARE PUSHCHAIR

The high-quality design of the carrycot perfectly matches the Walk N Care pushchair. This separately available carrycot module offers your new-born baby a protected environment from day one. The light but stable carrycot is characterized by the premium quality of its materials and its spacious design. Modern and easy-care melange fabrics on the outside complement the design on the inside, offering your baby comfort and freedom of movement up to 9 kg.