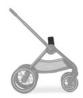

The adapters are slipped on the pushchair frame and the car seat on top of them, transforming it into a practical travel system. As a result, mom and dad can comfortably make short shopping trips and easily walk through the smallest of shops.