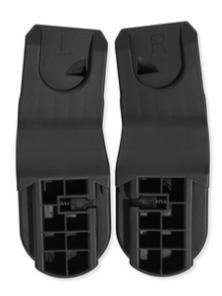

# UNIVERSAL ADAPTER FOR CAR SEATS

By means of these adapters, you can install the Drive N Care car seat as well as baby car seats with Maxi Cosy type fittings on the hauck pushchair Walk N Care.

#### UNIVERSAL ADAPTER FOR INFANT CAR SEATS

By means of these adapters, you can install baby car seats by different manufacturers with Maxi Cosy type attachments as well as the hauck Drive N Care on the hauck pushchair Walk N Care.

The adapters are slipped on the pushchair frame and the car seat on top of them, transforming it into a practical travel system. As a result, mom and dad can comfortably make short shopping trips and easily walk through the smallest of shops.