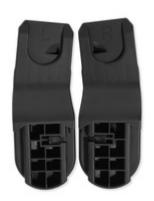

# UNIVERSAL ADAPTER FOR CAR SEATS

By means of these adapters, you can install the Drive N Care car seat as well as baby car seats with Maxi Cosy type fittings on the hauck pushchair Walk N Care.

#### UNIVERSAL ADAPTER FOR INFANT CAR SEATS

By means of these adapters, you can install baby car seats by different manufacturers with Maxi Cosy type attachments as well as the hauck Drive N Care on the hauck pushchair Walk N Care.

The adapters are slipped on the pushchair frame and the car seat on top of them, transforming it into a practical travel system. As a result, mom and dad can comfortably make short shopping trips and easily walk through the smallest of shops.