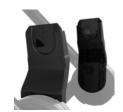

# UNIVERSAL ADAPTER FOR CAR SEATS

By means of these adapters, you can install the Drive N Care car seat as well as baby car seats with Maxi Cosy type fittings on the hauck pushchair Walk N Care.

#### UNIVERSAL ADAPTER FOR INFANT CAR SEATS

By means of these adapters, you can install baby car seats by different manufacturers with Maxi Cosy type attachments as well as the hauck Drive N Care on the hauck pushchair Walk N Care.

The adapters are slipped on the pushchair frame and the car seat on top of them, transforming it into a practical travel system. As a result, mom and dad can comfortably make short shopping trips and easily walk through the smallest of shops.