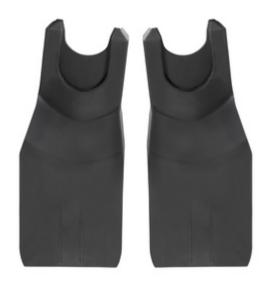

# UNIVERSAL ADAPTER FOR INFANT CAR SEATS

By means of these adapters, you can install baby car seats by different manufacturers with Maxi Cosy type attachments as well as the hauck Drive N Care on the hauck pushchair Move so Simply.

#### UNIVERSAL ADAPTER FOR INFANT CAR SEATS

By means of these adapters, you can install baby car seats by different manufacturers with Maxi Cosy type attachments as well as the hauck Drive N Care on the hauck pushchair Move so Simply.

The adapters are slipped on the pushchair frame and the car seat on top of them, transforming it into a practical travel system. As a result, mom and dad can comfortably make short shopping trips and easily walk through the smallest of shops.