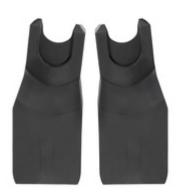

# UNIVERSAL ADAPTER FOR INFANT CAR SEATS

By means of these adapters, you can install baby car seats by different manufacturers with Maxi Cosy type attachments as well as the hauck Drive N Care on the hauck pushchair Move so Simply.

#### UNIVERSAL ADAPTER FOR INFANT CAR SEATS

By means of these adapters, you can install baby car seats by different manufacturers with Maxi Cosy type attachments as well as the hauck Drive N Care on the hauck pushchair Move so Simply.

The adapters are slipped on the pushchair frame and the car seat on top of them, transforming it into a practical travel system. As a result, mom and dad can comfortably make short shopping trips and easily walk through the smallest of shops.