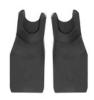

# UNIVERSAL ADAPTER FOR INFANT CAR SEATS

By means of these adapters, you can install baby car seats by different manufacturers with Maxi Cosy type attachments as well as the hauck Drive N Care on the hauck pushchair Move so Simply.

#### UNIVERSAL ADAPTER FOR INFANT CAR SEATS

By means of these adapters, you can install baby car seats by different manufacturers with Maxi Cosy type attachments as well as the hauck Drive N Care on the hauck pushchair Move so Simply.

The adapters are slipped on the pushchair frame and the car seat on top of them, transforming it into a practical travel system. As a result, mom and dad can comfortably make short shopping trips and easily walk through the smallest of shops.