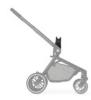

# UNIVERSAL ADAPTER FOR INFANT CAR SEATS

By means of these adapters, you can install baby car seats by different manufacturers with Maxi Cosy type attachments as well as the hauck Drive N Care on the hauck pushchair Move so Simply.

#### UNIVERSAL ADAPTER FOR INFANT CAR SEATS

By means of these adapters, you can install baby car seats by different manufacturers with Maxi Cosy type attachments as well as the hauck Drive N Care on the hauck pushchair Move so Simply.

The adapters are slipped on the pushchair frame and the car seat on top of them, transforming it into a practical travel system. As a result, mom and dad can comfortably make short shopping trips and easily walk through the smallest of shops.