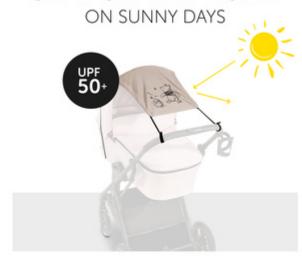

## UNIVERSAL SUNSHADE

With our universal sunshade you will be well equipped for hot summer days. This sunshade extends the canopy of your pushchair, pram or car seat so as to offer your baby optimum shade.

### **EASY TO USE**

The sunshade features UPF 50+ and is very easy to install by means of two straps. Also, the sun protection can be pulled forward or backward which also permits an easy access to your little one.

# **Product Images**

With our universal sunshade you will be well equipped for hot summer days. This sunshade extends the canopy of your pushchair or pram so as to offer your baby optimum shade.

The sunshade features UPF 50+ and is very easy to fit on your pushchair or pram by means of two straps. In addition, the sun protection can be pulled forward or backward which also permits an easy access to your little one.