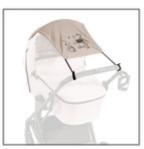

### **EASY TO USE**

The sunshade features UPF 50+ and is very easy to install by means of two straps. Also, the sun protection can be pulled forward or backward which also permits an easy access to your little one.

# **Product Images**

With our universal sunshade you will be well equipped for hot summer days. This sunshade extends the canopy of your pushchair or pram so as to offer your baby optimum shade.

The sunshade features UPF 50+ and is very easy to fit on your pushchair or pram by means of two straps. In addition, the sun protection can be pulled forward or backward which also permits an easy access to your little one.