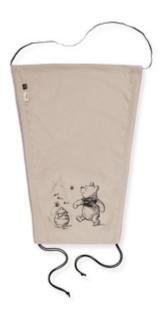

## UNIVERSAL SUNSHADE

With our universal sunshade you will be well equipped for hot summer days. This sunshade extends the canopy of your pushchair, pram or car seat so as to offer your baby optimum shade.

# **Product Images**

With our universal sunshade you will be well equipped for hot summer days. This sunshade extends the canopy of your pushchair or pram so as to offer your baby optimum shade.

The sunshade features UPF 50+ and is very easy to fit on your pushchair or pram by means of two straps. In addition, the sun protection can be pulled forward or backward which also permits an easy access to your little one.