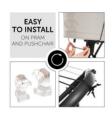

### **EASY TO USE**

The sunshade features UPF 50+ and is very easy to install by means of two straps. Also, the sun protection can be pulled forward or backward which also permits an easy access to your little one.

# **Product Images**

With our universal sunshade you will be well equipped for hot summer days. This sunshade extends the canopy of your pushchair or pram so as to offer your baby optimum shade.

The sunshade features UPF 50+ and is very easy to fit on your pushchair or pram by means of two straps. In addition, the sun protection can be pulled forward or backward which also permits an easy access to your little one.