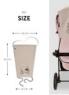

#### **Shipping**

Sunshade

Product net weight 0,09 kg

**Age information** 0 - 48 months

Sun protection UPF 50+ Yes

**Dimensions** 

**Built up** 64 x 32 / 46 cm