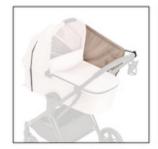

## UNIVERSAL SUNSHADE

With our universal sunshade you will be well equipped for hot summer days. This sunshade extends the canopy of your pushchair, pram or car seat so as to offer your baby optimum shade.

# **Product Images**

With our universal sunshade you will be well equipped for hot summer days. This sunshade extends the canopy of your pushchair or pram so as to offer your baby optimum shade.

The sunshade features UPF 50+ and is very easy to fit on your pushchair or pram by means of two straps. In addition, the sun protection can be pulled forward or backward which also permits an easy access to your little one.