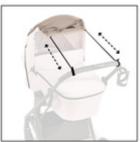

### **EASY TO USE**

The sunshade features UPF 50+ and is very easy to install by means of two straps. Also, the sun protection can be pulled forward or backward which also permits an easy access to your little one.

#### SMALL FOLDING

When the sunshade is not needed you can easily remove it and fold it away for storage.