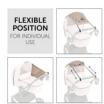

### **EASY TO USE**

The sunshade features UPF 50+ and is very easy to install by means of two straps. Also, the sun protection can be pulled forward or backward which also permits an easy access to your little one.

# **Product Images**

With our universal sunshade you will be well equipped for hot summer days. This sunshade extends the canopy of your pushchair or pram so as to offer your baby optimum shade.

The sunshade features UPF 50+ and is very easy to fit on your pushchair or pram by means of two straps. In addition, the sun protection can be pulled forward or backward which also permits an easy access to your little one.