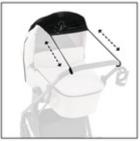

#### UNIVERSAL SUNSHADE

With our universal sunshade you will be well equipped for hot summer days. This sunshade extends the canopy of your pushchair, pram or car seat so as to offer your baby optimum shade.

## **EASY TO USE**

The sunshade features UPF 50+ and is very easy to install by means of two straps. Also, the sun protection can be pulled forward or backward which also permits an easy access to your little one.