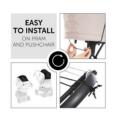

## **EASY TO USE**

The sunshade features UPF 50+ and is very easy to install by means of two straps. Also, the sun protection can be pulled forward or backward which also permits an easy access to your little one.

# **Product Images**

With our universal sunshade you will be well equipped for hot summer days. This sunshade extends the canopy of your pushchair or pram so as to offer your baby optimum shade.

The sunshade features UPF 50+ and is very easy to fit on your pushchair or pram by means of two straps. In addition, the sun protection can be pulled forward or backward which also permits an easy access to your little one.