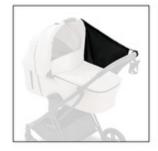

#### UNIVERSAL SUNSHADE

With our universal sunshade you will be well equipped for hot summer days. This sunshade extends the canopy of your pushchair, pram or car seat so as to offer your baby optimum shade.

# **Product Images**

With our universal sunshade you will be well equipped for hot summer days. This sunshade extends the canopy of your pushchair or pram so as to offer your baby optimum shade.

The sunshade features UPF 50+ and is very easy to fit on your pushchair or pram by means of two straps. In addition, the sun protection can be pulled forward or backward which also permits an easy access to your little one.