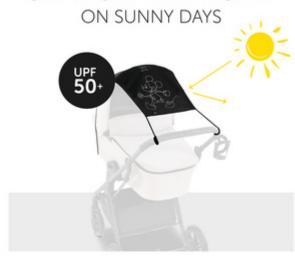

#### UNIVERSAL SUNSHADE

With our universal sunshade you will be well equipped for hot summer days. This sunshade extends the canopy of your pushchair, pram or car seat so as to offer your baby optimum shade.

# **Product Images**

With our universal sunshade you will be well equipped for hot summer days. This sunshade extends the canopy of your pushchair or pram so as to offer your baby optimum shade.

The sunshade features UPF 50+ and is very easy to fit on your pushchair or pram by means of two straps. In addition, the sun protection can be pulled forward or backward which also permits an easy access to your little one.