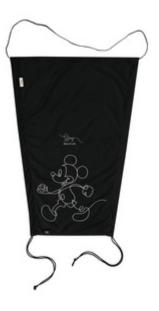

#### UNIVERSAL SUNSHADE

With our universal sunshade you will be well equipped for hot summer days. This sunshade extends the canopy of your pushchair, pram or car seat so as to offer your baby optimum shade.

## **EASY TO USE**

The sunshade features UPF 50+ and is very easy to install by means of two straps. Also, the sun protection can be pulled forward or backward which also permits an easy access to your little one.

# **Product Images**

With our universal sunshade you will be well equipped for hot summer days. This sunshade extends the canopy of your pushchair or pram so as to offer your baby optimum shade.

The sunshade features UPF 50+ and is very easy to fit on your pushchair or pram by means of two straps. In addition, the sun protection can be pulled forward or backward which also permits an easy access to your little one.