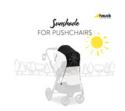

#### UNIVERSAL SUNSHADE

With our universal sunshade you will be well equipped for hot summer days. This sunshade extends the canopy of your pushchair, pram or car seat so as to offer your baby optimum shade.

# **Product Images**

With our universal sunshade you will be well equipped for hot summer days. This sunshade extends the canopy of your pushchair or pram so as to offer your baby optimum shade.

The sunshade features UPF 50+ and is very easy to fit on your pushchair or pram by means of two straps. In addition, the sun protection can be pulled forward or backward which also permits an easy access to your little one.