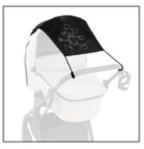

#### UNIVERSAL SUNSHADE

With our universal sunshade you will be well equipped for hot summer days. This sunshade extends the canopy of your pushchair, pram or car seat so as to offer your baby optimum shade.

## **EASY TO USE**

The sunshade features UPF 50+ and is very easy to install by means of two straps. Also, the sun protection can be pulled forward or backward which also permits an easy access to your little one.

# **Product Images**

With our universal sunshade you will be well equipped for hot summer days. This sunshade extends the canopy of your pushchair or pram so as to offer your baby optimum shade.

The sunshade features UPF 50+ and is very easy to fit on your pushchair or pram by means of two straps. In addition, the sun protection can be pulled forward or backward which also permits an easy access to your little one.