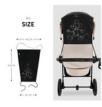

### **Shipping**

Sunshade

Product net weight 0,09 kg

**Age information** 0 - 48 months

**Dimensions** 

**Built up** 64 x 32 / 46 cm