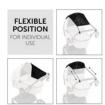

## **EASY TO USE**

The sunshade features UPF 50+ and is very easy to install by means of two straps. Also, the sun protection can be pulled forward or backward which also permits an easy access to your little one.