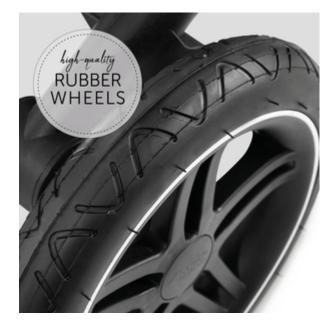

### **COMFORTABLE DRIVE**

Thanks to the high-quality, punctureresistant rubber wheels, this pushchair promises a bump-free drive on all terrains.