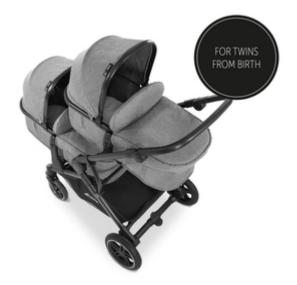

#### FOR NEW-BORN TWINS

Our Atlantic Twin pushchair can be used for twins from birth. The snuggly prams make your babies feel safe from the very beginning.

SEAT UNITS

#### **UP TO 3 YEARS**

Later on, the prams con be converted into practical seats with boot covers. Each seat can be used up to 15 kg.