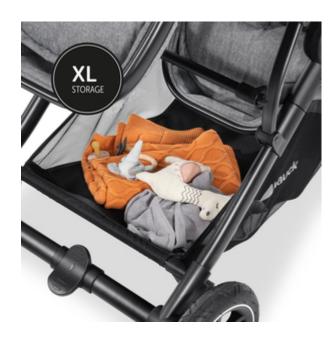

# **XL BASKET**

The extra-large basket beneath the two seat offers much space for baby equipment, purchases and other things you will need on your walks.