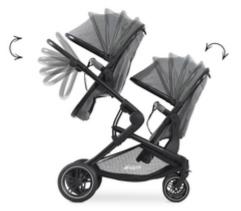

#### **COMFY IN EVERY ASPECT**

This twin puschair offers optimum comfort for young and old. The push handle can be multi-adjusted to your individual height. The sun hood can also be pulled far forward or backwards for an easier access. comfortable ON TOUR