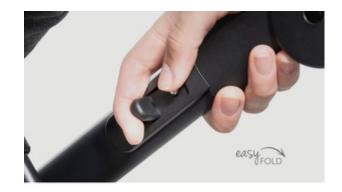

#### **COMPACT FOLDING**

The Atlantic Twin folds away compactly. As a result, you can easily transport the twin pushchair in your vehicle.