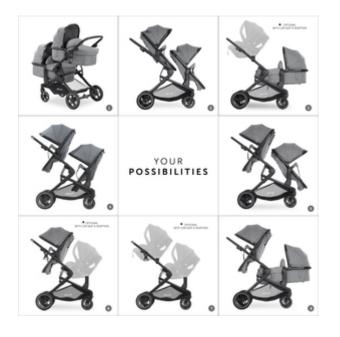

# MANY POSSIBLE COMBINATIONS

The Atlantic Twin is as versatile as your daily life with twins. Therefore, you can install the two seats or prams to your liking. Optionally, you can also combine the pushchair with one or two infant car seats (separate adapters needed).