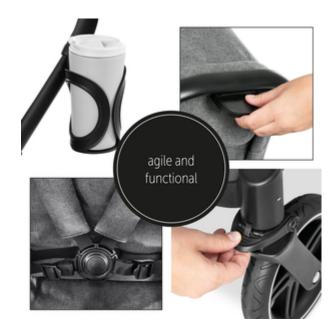

# **PRACTICAL FEATURES**

The Atlantic Twin features a practical cup holder, two 5-point harnesses, as well as swivelling or lockable front wheels. In addition, the seats can be inclined with one hand up to a comfortable lying position.

### **COMFORTABLE DRIVE**

Thanks to the high-quality, punctureresistant rubber wheels, this pushchair promises a bump-free drive on all terrains.

#### **COMPACT FOLDING**

The Atlantic Twin folds away compactly. As a result, you can easily transport the twin pushchair in your vehicle.