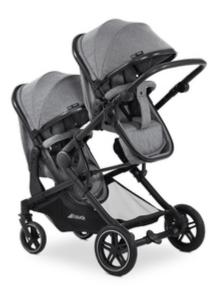

# ATLANTIC TWIN

- Twin pushchair from birth
- Prams convertible to reversible seats
- Canopies rated UPF 50+
- Two 2-in-1 boot covers included
- Practical cup holder included for your or your child's drink
- Height-adjustable handle
- Compact folding size
- From birth to approx. 3 years
- Extra-large basket for toys and purchases

# MANY POSSIBLE COMBINATIONS

The Atlantic Twin is as versatile as your daily life with twins. Therefore, you can install the two seats or prams to your liking. Optionally, you can also combine the pushchair with one or two infant car seats (separate adapters needed).