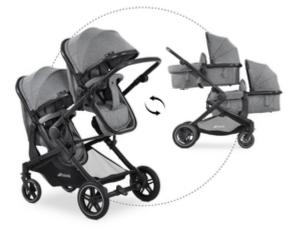

#### **UP TO 3 YEARS**

Later on, the prams con be converted into practical seats with boot covers. Each seat can be used up to 15 kg.

# MANY POSSIBLE COMBINATIONS

The Atlantic Twin is as versatile as your daily life with twins. Therefore, you can install the two seats or prams to your liking. Optionally, you can also combine the pushchair with one or two infant car seats (separate adapters needed).