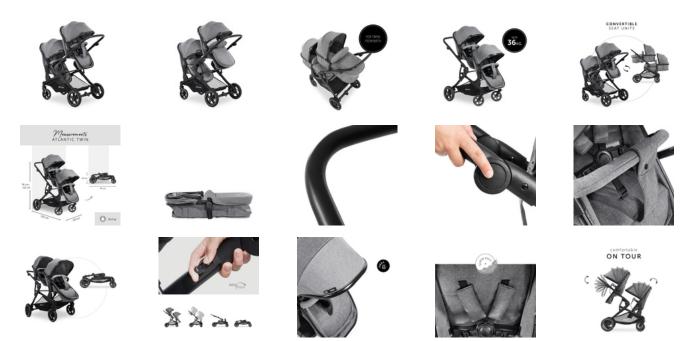

# **Product Images**

#### The versatile twin pushchair

With our multifunctional Atlantic Twin you can be relaxed on your walks with twins or two children. This light double pushchair will transport your children from birth up to preschool age on it's puncture-resistant wheels, with rubber profile and lockable front wheels. For transport, you can fold it away compactly.

Both the upper and the lower seat serve as a snuggly prams with soft insert and large canopy, rated UPF 50+. As soon as your children can sit up unaided, you can convert the two prams into reversible seats that can be inclined up to a comfy lying position. On cold days, you can combine the seat inserts and pram covers into warm footmuffs. The padded 5-point harnesses and the removable bumper bars with anti-slip protection help keep your children safe.

For your own comfort, you can adjust the push handle to your individual height. Also, the practical cup holder keeps your refreshment right at hand. Baby equipment and purchases can be stored in the large shopping basket.

#### Shipping

- Pushchair
- Cup holder
- 5-Point harness
- Protection bar
- Pram
- Boot cover
- Storage basket
- Wheels
- Instruction manual