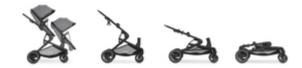

# MANY POSSIBLE COMBINATIONS

The Atlantic Twin is as versatile as your daily life with twins. Therefore, you can install the two seats or prams to your liking. Optionally, you can also combine the pushchair with one or two infant car seats (separate adapters needed).