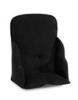

#### PREMIUM SEAT REDUCER WITH REINFORCED SIDES

The Alpha Cosy Select is particularly useful during your toddler's first months in the hauck wooden highchair. The practical seat reducer comes with an extra high back and reinforced sides that protect your child's head, while also offering stability and comfort.

The snuggly seat cushion comes with an anti-slip coating that prevents it from sliding back and forth during your little explorer's mealtime and playtime. Also, the seat minimizer is compatible with both the 5-point harness and safety strap that come with the hauck wooden highchairs.