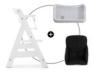

The Alpha Cosy Select is designed for the hauck grow-along chairs and fits them perfectly. It is very easy to install and just as easy to remove for washing. The seat reducer is compatible with the Alpha Tray, as well as with various other Alpha+ accessories, allowing your little one to use them at the same time.