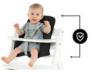

#### PREMIUM SEAT REDUCER WITH REINFORCED SIDES

The Alpha Cosy Select is particularly useful during your toddler's first months in the hauck wooden highchair. The practical seat reducer comes with an extra high back and reinforced sides that protect your child's head, while also offering stability and comfort.

The Alpha Cosy Select is designed for the hauck grow-along chairs and fits them perfectly. It is very easy to install and just as easy to remove for washing. The seat reducer is compatible with the Alpha Tray, as well as with various other Alpha+ accessories, allowing your little one to use them at the same time.