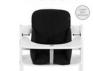

COMFORTABLE SEAT REDUCER WITH STABLE SIDES

COMFORT MEETS SAFETY

1

EASY HANDLING

#### PREMIUM SEAT REDUCER WITH REINFORCED SIDES

The Alpha Cosy Select is particularly useful during your toddler's first months in the hauck wooden highchair. The practical seat reducer comes with an extra high back and reinforced sides that protect your child's head, while also offering stability and comfort.

The snuggly seat cushion comes with an anti-slip coating that prevents it from sliding back and forth during your little explorer's mealtime and playtime. Also, the seat minimizer is compatible with both the 5-point harness and safety strap that come with the hauck wooden highchairs.