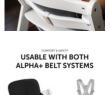

The Alpha Cosy Select is designed for the hauck grow-along chairs and fits them perfectly. It is very easy to install and just as easy to remove for washing. The seat reducer is compatible with the Alpha Tray, as well as with various other Alpha+ accessories, allowing your little one to use them at the same time.