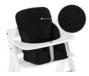

#### PREMIUM SEAT REDUCER WITH REINFORCED SIDES

The Alpha Cosy Select is particularly useful during your toddler's first months in the hauck wooden highchair. The practical seat reducer comes with an extra high back and reinforced sides that protect your child's head, while also offering stability and comfort.

The snuggly seat cushion comes with an anti-slip coating that prevents it from sliding back and forth during your little explorer's mealtime and playtime. Also, the seat minimizer is compatible with both the 5-point harness and safety strap that come with the hauck wooden highchairs.