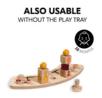

# TOY CAN ALSO BE USED WITHOUT THE TRAY

Alternatively, you can use the activity toy without the play tray and take it with you to friends or on holiday. It also makes an ideal gift for girls and boys from 18 months onward.

#### Easy, stable attachment to the play tray

The wooden sorting toy can be attached to your play tray with the wooden screw provided, preventing it from falling on the floor while playing. Alternatively, you can use the activity toy without the play tray and take it with you to friends or on holiday. It also makes an ideal gift for girls and boys from 18 months onward.