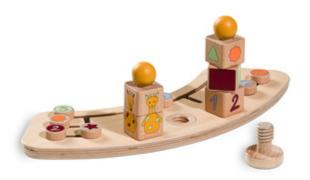

## SHAPE SORTER FOR THE HAUCK PLAY TRAY

## PLAY SORTING

SHAPE SORTER FOR THE HAUCK PLAY TRAY

Product net weight 0,54 kg

**Dimensions** 

**Built up** 37 x 15 x 13 cm

**Age information** from 18 months

# SORTING TOY TRAINS THE HAND-EYE COORDINATION

## TRAINS THE HAND-EYE COORDINATION

By sliding the elements around, your child trains logical thinking, the coordination between visual perception and fine motor skills as well as the recognition of colours and shapes.