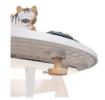

## QUICK AND STABLE ATTACHMENT TO THE PLAY TRAY

The shape sorter can be attached to your play tray with the wooden screw provided, preventing it from falling on the floor while playing.

#### Easy, stable attachment to the play tray

The wooden sorting toy can be attached to your play tray with the wooden screw provided, preventing it from falling on the floor while playing. Alternatively, you can use the activity toy without the play tray and take it with you to friends or on holiday. It also makes an ideal gift for girls and boys from 18 months onward.