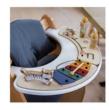

## CAN BE COMBINED WITH A 2ND TOY

The play tray can be individually combined with up to two hauck play attachments (e.g. bead maze or music toy) that can be bought separately.

#### Play tray usable with different toys

The play tray can be individually combined with various hauck toys (e.g. bead maze or music toy) that can be bought separately.