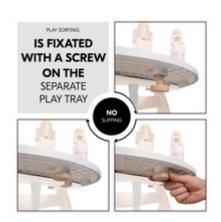

## QUICK AND STABLE ATTACHMENT TO THE PLAY TRAY

The shape sorter can be attached to your play tray with the wooden screw provided, preventing it from falling on the floor while playing.

#### Easy, stable attachment to the play tray

The wooden sorting toy can be attached to your play tray with the wooden screw provided, preventing it from falling on the floor while playing. Alternatively, you can use the activity toy without the play tray and take it with you to friends or on holiday. It also makes an ideal gift for girls and boys from 18 months onward.