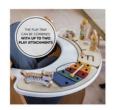

## CAN BE COMBINED WITH A 2ND TOY

The play tray can be individually combined with up to two hauck play attachments (e.g. bead maze or music toy) that can be bought separately.

#### Play tray usable with different toys

The play tray can be individually combined with various hauck toys (e.g. bead maze or music toy) that can be bought separately.