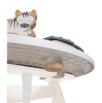

# TOY CAN ALSO BE USED WITHOUT THE TRAY

Alternatively, you can use the activity toy without the play tray and take it with you to friends or on holiday. It also makes an ideal gift for girls and boys from 18 months onward.

#### Easy, stable attachment to the play tray

The wooden sorting toy can be attached to your play tray with the wooden screw provided, preventing it from falling on the floor while playing. Alternatively, you can use the activity toy without the play tray and take it with you to friends or on holiday. It also makes an ideal gift for girls and boys from 18 months onward.