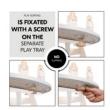

## QUICK AND STABLE ATTACHMENT TO THE PLAY TRAY

The shape sorter can be attached to your play tray with the wooden screw provided, preventing it from falling on the floor while playing.

#### Easy, stable attachment to the play tray

The wooden sorting toy can be attached to your play tray with the wooden screw provided, preventing it from falling on the floor while playing. Alternatively, you can use the activity toy without the play tray and take it with you to friends or on holiday. It also makes an ideal gift for girls and boys from 18 months onward.