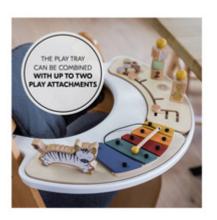

## CAN BE COMBINED WITH A 2ND TOY

The play tray can be individually combined with up to two hauck play attachments (e.g. bead maze or music toy) that can be bought separately.

#### Play tray usable with different toys

The play tray can be individually combined with various hauck toys (e.g. bead maze or music toy) that can be bought separately.