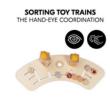

# SORTING TOY TRAINS THE HAND-EYE COORDINATION

## TRAINS THE HAND-EYE COORDINATION

By sliding the elements around, your child trains logical thinking, the coordination between visual perception and fine motor skills as well as the recognition of colours and shapes.