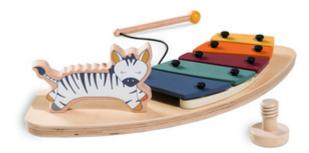

# TRAINS THE HAND-EYE COORDINATION

By playing on the xylophon on wooden animal, your child trains musical rhythm as well as the coordination between visual perception and fine motor skills.

# QUICK AND STABLE ATTACHMENT TO THE PLAY TRAY

The musical baby toy can be attached to your play tray with the wooden screw provided, preventing it from falling on the floor while playing.

# TOY MADE OF SUSTAINABLE WOOD

The play tray is made of durable wood that derives from FSC®-certified forests to guarantee a sustainable and ecological forest use to protect the environment.

#### Great addition to your highchair

With this music toy, you can complement your Play Tray on the Alpha+ or Beta+ or Arketa highchair with one more toy, offering your child the opportunity to train various skills. By playing on the xylophon on wooden animal, your child trains musical rhythm as well as the coordination between visual perception and fine motor skills.

#### Easy, stable attachment to the play tray

The musical baby toy can be attached to your play tray with the wooden screw provided, preventing it from falling on the floor while playing. Alternatively, you can use the activity toy without the play tray and take it with you to friends or on holiday. It also makes an ideal gift for girls and boys from 12 months onward.

#### Sustainabile materials

The toy is made of durable wood that derives from FSC®-certified forests to guarantee a sustainable and ecological forest use to protect the environment.