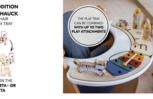

#### CAN BE COMBINED WITH A 2ND TOY

The play tray can be individually combined with up to two hauck play attachments (e.g. shape sorter or music toy) that can be bought separately.

#### Play tray usable with different toys

The play tray can be individually combined with different hauck toys (e.g. shape sorter or music toy) that can be bought separately.

#### **Product Images**

ALSO USABLE WITHOUT THE PLAY TRAY