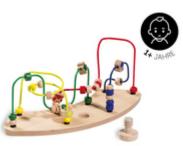

# BEAD MAZE TRAINS THE HAND-EYE COORDINATION

## TRAINS THE HAND-EYE COORDINATION

By sliding the elements around, your child trains logical thinking, the coordination between visual perception and fine motor skills as well as the recognition of colours and shapes.

#### Great addition to your highchair

With this motor loop, you can complement your Play Tray on the Alpha+, Beta+ or Arketa highchair with one more toy, offering your child the opportunity to train various skills. By sliding the elements around, your child trains logical thinking, the coordination between visual perception and fine motor skills as well as the recognition of colours and shapes.