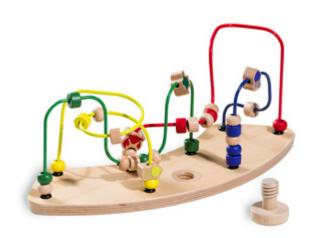

# BEAD MAZE TRAINS THE HAND-EYE COORDINATION

## TRAINS THE HAND-EYE COORDINATION

By sliding the elements around, your child trains logical thinking, the coordination between visual perception and fine motor skills as well as the recognition of colours and shapes.

# TOY CAN ALSO BE USED WITHOUT THE TRAY

Alternatively, you can use the activity toy without the play tray and take it with you to friends or on holiday. It also makes an ideal gift for girls and boys from 12 months onward.

#### BEAD MAZE FOR THE HAUCK HIGHCHAIR PLAY TRAY

#### hauck Play Moving - Bead maze for the hauck Play Tray