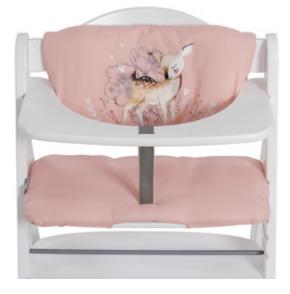

#### COMFORTABLE

Both the seat and backrest pads are made of high-quality padding offering the best comfort possible during mealtime.

#### EASY TO INSTALL

The seat pads fit exactly on our wooden highchairs ALPHA+ and on similar model by using the velcro fastening. Also, they can be removed as easy for washing.

#### Lifestyle Images

This two-part "Highchair Pad Deluxe" can be used as a soft cushion or as seat insert being the perfect complement to our wooden high chairs Alpha+ and Beta+, or similar high chair constructions.

Both the seat and backrest pads are made of high-quality padding offering the best comfort possible. They fit exactly on our two wooden high chairs by fixing them with the velcro fastening and can be removed as easy in order to wash them.