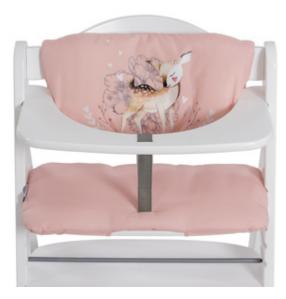

#### COMFORTABLE

Both the seat and backrest pads are made of high-quality padding offering the best comfort possible during mealtime.

#### EASY TO INSTALL

The seat pads fit exactly on our wooden highchairs ALPHA+ and on similar model by using the velcro fastening. Also, they can be removed as easy for washing.

#### Lifestyle Images

This two-part "Highchair Pad Deluxe" can be used as a soft cushion or as seat insert being the perfect complement to our wooden high chairs Alpha+ and Beta+, or similar high chair constructions.

Both the seat and backrest pads are made of high-quality padding offering the best comfort possible. They fit exactly on our two wooden high chairs by fixing them with the velcro fastening and can be removed as easy in order to wash them.