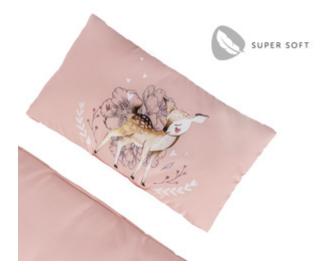

#### COMFORTABLE

Both the seat and backrest pads are made of high-quality padding offering the best comfort possible during mealtime.

Both the seat and backrest pads are made of high-quality padding offering the best comfort possible. They fit exactly on our two wooden high chairs by fixing them with the velcro fastening and can be removed as easy in order to wash them.