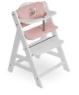

#### COMFORTABLE

Both the seat and backrest pads are made of high-quality padding offering the best comfort possible during mealtime.

#### EASY TO INSTALL

The seat pads fit exactly on our wooden highchairs ALPHA+ and on similar model by using the velcro fastening. Also, they can be removed as easy for washing.

Both the seat and backrest pads are made of high-quality padding offering the best comfort possible. They fit exactly on our two wooden high chairs by fixing them with the velcro fastening and can be removed as easy in order to wash them.