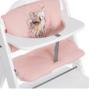

#### COMFORTABLE

Both the seat and backrest pads are made of high-quality padding offering the best comfort possible during mealtime.

#### EASY TO INSTALL

The seat pads fit exactly on our wooden highchairs ALPHA+ and on similar model by using the velcro fastening. Also, they can be removed as easy for washing.

Both the seat and backrest pads are made of high-quality padding offering the best comfort possible. They fit exactly on our two wooden high chairs by fixing them with the velcro fastening and can be removed as easy in order to wash them.