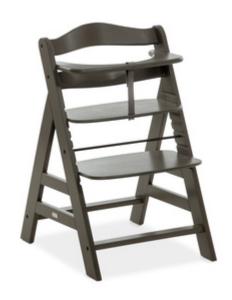

# AN ERGONOMIC, GROW-ALONG HIGHCHAIR FOR LIFE

Thanks to the adjustable seat and foot plate, the Alpha+ adapts to your growing child. Thanks to ist maximum load of up to 90 kg, the highchair is a reliable companion for life.

# EXTRA TILT-RESISTANT THANKS TO STABLE CONSTRUCTION

Thanks to its stable construction and the integrated floor gliders, the Alpha+ is tilt-proof. When your child pushes away from the table, the highchair simply moves slightly backwards.

# FLEXIBLE USE WITH OR WITHOUT FRONT BAR

The safety bar is essential for smaller children, while it can be removed later, allowing your child to sit comfortably at the dining table or the desk.