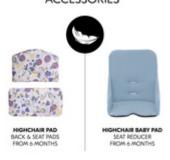

# SOFT SEAT CUSHIONS SEPARATELY AVAILABLE

The comfortable Highchair Pad made of high-end materials provides a soft padding on backrest and seat. The stable seat reducer, Highchair Baby Pad, offers additional support.