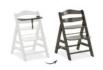

# AN ERGONOMIC, GROW-ALONG HIGHCHAIR FOR LIFE

Thanks to the adjustable seat and foot plate, the Alpha+ adapts to your growing child. Thanks to ist maximum load of up to 90 kg, the highchair is a reliable companion for life.

# EXTRA TILT-RESISTANT THANKS TO STABLE CONSTRUCTION

Thanks to its stable construction and the integrated floor gliders, the Alpha+ is tilt-proof. When your child pushes away from the table, the highchair simply moves slightly backwards.