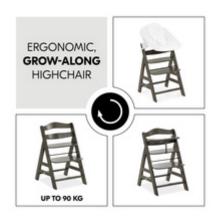

# AN ERGONOMIC, GROW-ALONG HIGHCHAIR FOR LIFE

Thanks to the adjustable seat and foot plate, the Alpha+ adapts to your growing child. Thanks to ist maximum load of up to 90 kg, the highchair is a reliable companion for life.