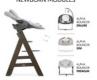

### PRACTICAL NEWBORN MODULES

# AT EYE LEVEL WITH THE FAMILY FROM BIRTH ONWARDS

By combining the Alpha+ with one of the separte Alpha Bouncer baby seats, your baby is at eye level with you from the very beginning. All modules can also be used as bouncer on the included frame.

# SOFT SEAT CUSHIONS SEPARATELY AVAILABLE

The comfortable Highchair Pad made of high-end materials provides a soft padding on backrest and seat. The stable seat reducer, Highchair Baby Pad, offers additional support.