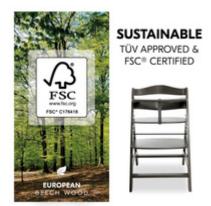

# SUSTAINABLE AND FSC® CERTIFIED BEECH WOOD

The Alpha+ is made of European beechwod deriving from FSC® certified forests, which value sustainable and ecologic forestry to protect plants and animals.