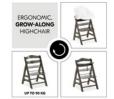

# AN ERGONOMIC, GROW-ALONG HIGHCHAIR FOR LIFE

Thanks to the adjustable seat and foot plate, the Alpha+ adapts to your growing child. Thanks to ist maximum load of up to 90 kg, the highchair is a reliable companion for life.

#### Life-long companion made of sustainable wood

The European beechwod derives from FSC® certified forests, which value ecologic forestry to protect plants and animals. The safety strap in leather look and metal elements give the highchair an elegant finish. Thanks to the adjustable seat and foot plate, the Alpha+ adapts to your growing child and the stable construction allows your child to use it up to 90 kg.