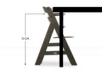

# AN ERGONOMIC, GROW-ALONG HIGHCHAIR FOR LIFE

Thanks to the adjustable seat and foot plate, the Alpha+ adapts to your growing child. Thanks to ist maximum load of up to 90 kg, the highchair is a reliable companion for life.

# EXTRA TILT-RESISTANT THANKS TO STABLE CONSTRUCTION

Thanks to its stable construction and the integrated floor gliders, the Alpha+ is tilt-proof. When your child pushes away from the table, the highchair simply moves slightly backwards.