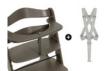

### TWO HARNESS SYSTEMS INCLUDED

# ELEVATED SAFETY THANKS TO THE INCLUED HARNESS

The 5-point harness and safety strap help keep your child safe. Both are always included in delivery and are compatible with other hauck accessories such as seat inserts and cushions.

### **Shipping**

- Safety strap
- 5-Point harness
- Highchair
- Protection bar