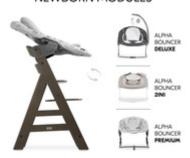

### PRACTICAL NEWBORN MODULES

# AT EYE LEVEL WITH THE FAMILY FROM BIRTH ONWARDS

By combining the Alpha+ with one of the separte Alpha Bouncer baby seats, your baby is at eye level with you from the very beginning. All modules can also be used as bouncer on the included frame.