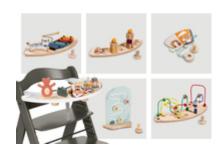

# FUN PLAYING AND LEARNING WITH THE PLAY TRAY

With the click-in play tray, you can use your high chair even more flexibly, because your child can engage optimally with the individually configurable play attachments.

### PLAYING AND LEARNING IS FUN WITH THE PLAY TRAY