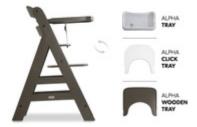

# FITTING TRAYS SEPARATELY AVAILABLE

The Alpha+ can be completed with the Alpha Wooden Tray, the Alpha Tray or the Alpha Click Tray. These tables made of wood or plastic are also compatible with other Alpha accessories.