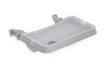

### **GROW-ALONG TRAY**

The table easily slips on the base until il clicks on and can be then adjusted up to 3 times in depth, allowing a perfect position for your growing child. In addition, thanks to the elevated edge nothing will fall down and the drink will remain well-placed in the cup hole. When not needed, the table is as easy to remove.

### **REMOVABLE TRAY**

When the transparent tray gets dirty, you can simply remove it for cleaning. Whilst doing so, you don't need to remove the whole table - just the transparent tray. Simply practical!