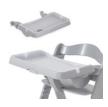

### **REMOVABLE TRAY**

When the transparent tray gets dirty, you can simply remove it for cleaning. Whilst doing so, you don't need to remove the whole table - just the transparent tray. Simply practical!

On the Alpha Tray, your little one can discover the art of eating in a relaxed manner. No matter if the food misses its mark, the elevated edge and cup holder prevent anything from spilling onto the floor. In addition, you can individually remove the tray and table.