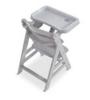

### **GROW-ALONG TRAY**

The table easily slips on the base until il clicks on and can be then adjusted up to 3 times in depth, allowing a perfect position for your growing child. In addition, thanks to the elevated edge nothing will fall down and the drink will remain well-placed in the cup hole. When not needed, the table is as easy to remove.

On the Alpha Tray, your little one can discover the art of eating in a relaxed manner. No matter if the food misses its mark, the elevated edge and cup holder prevent anything from spilling onto the floor. In addition, you can individually remove the tray and table.