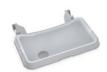

### NO SLIDING DOWN

Thanks to the base with middle barrier and lateral restrictions your child will not slide down during mealtime and sit safely at all times.

This grow-along table consists of three parts: the seat reducer that prevents your child from sliding down, the table that can be adjusted in 3 positions to suit your growing child, and a tray that can be easily removed for cleaning.