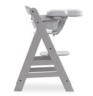

### TABLE FOR WOODEN HIGHCHAIR

This practical food table is compatible with our Alpha+ and Beta+ wooden highchairs. By installing it on your grow-along chair, your little one can eat just like an adult on the table.

### NO SLIDING DOWN

Thanks to the base with middle barrier and lateral restrictions your child will not slide down during mealtime and sit safely at all times.

### **GROW-ALONG TRAY**

The table easily slips on the base until il clicks on and can be then adjusted up to 3 times in depth, allowing a perfect position for your growing child. In addition, thanks to the elevated edge nothing will fall down and the drink will remain well-placed in the cup hole. When not needed, the table is as easy to remove.