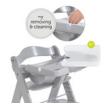

### **REMOVABLE TRAY**

When the transparent tray gets dirty, you can simply remove it for cleaning. Whilst doing so, you don't need to remove the whole table - just the transparent tray. Simply practical!