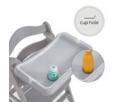

### **GROW-ALONG TRAY**

The table easily slips on the base until il clicks on and can be then adjusted up to 3 times in depth, allowing a perfect position for your growing child. In addition, thanks to the elevated edge nothing will fall down and the drink will remain well-placed in the cup hole. When not needed, the table is as easy to remove.

On the Alpha Tray, your little one can discover the art of eating in a relaxed manner. No matter if the food misses its mark, the elevated edge and cup holder prevent anything from spilling onto the floor. In addition, you can individually remove the tray and table.