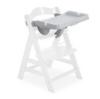

- Tray set for wooden highchairs Alpha+ and Beta+
- · Seat insert with anti-slide protection
- Removable tray
- Depth-adjustable food tray with cup holder and elevated edge

### TABLE FOR WOODEN HIGHCHAIR

This practical food table is compatible with our Alpha+ and Beta+ wooden highchairs. By installing it on your grow-along chair, your little one can eat just like an adult on the table.

### **GROW-ALONG TRAY**

The table easily slips on the base until il clicks on and can be then adjusted up to 3 times in depth, allowing a perfect position for your growing child. In addition, thanks to the elevated edge nothing will fall down and the drink will remain well-placed in the cup hole. When not needed, the table is as easy to remove.