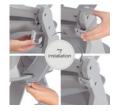

### TABLE FOR WOODEN HIGHCHAIR

This practical food table is compatible with our Alpha+ and Beta+ wooden highchairs. By installing it on your grow-along chair, your little one can eat just like an adult on the table.

### **GROW-ALONG TRAY**

The table easily slips on the base until il clicks on and can be then adjusted up to 3 times in depth, allowing a perfect position for your growing child. In addition, thanks to the elevated edge nothing will fall down and the drink will remain well-placed in the cup hole. When not needed, the table is as easy to remove.