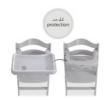

### NO SLIDING DOWN

Thanks to the base with middle barrier and lateral restrictions your child will not slide down during mealtime and sit safely at all times.