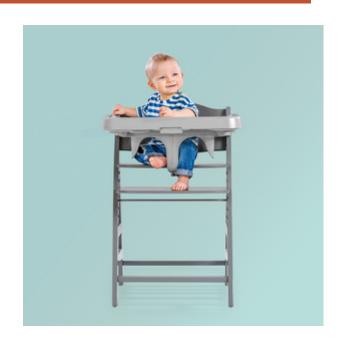

## Lifestyle Images

### Hauck Alpha Tray - the table set for the hauck Alpha+ highchair

With this practical table set you can complete your Alpha+ or Beta+ highchair and make your child smile brightly. Because as of now, your little one can eat like the grown-ups.

On the Alpha Tray, your little one can discover the art of eating in a relaxed manner. No matter if the food misses its mark, the elevated edge and cup holder prevent anything from spilling onto the floor. In addition, you can individually remove the tray and table.