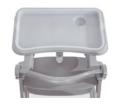

### **GROW-ALONG TRAY**

The table easily slips on the base until il clicks on and can be then adjusted up to 3 times in depth, allowing a perfect position for your growing child. In addition, thanks to the elevated edge nothing will fall down and the drink will remain well-placed in the cup hole. When not needed, the table is as easy to remove.

### **REMOVABLE TRAY**

When the transparent tray gets dirty, you can simply remove it for cleaning. Whilst doing so, you don't need to remove the whole table - just the transparent tray. Simply practical!