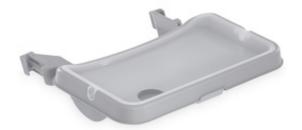

- Tray set for wooden highchairs Alpha+ and Beta+
- · Seat insert with anti-slide protection
- Removable tray
- Depth-adjustable food tray with cup holder and elevated edge

### **GROW-ALONG TRAY**

The table easily slips on the base until il clicks on and can be then adjusted up to 3 times in depth, allowing a perfect position for your growing child. In addition, thanks to the elevated edge nothing will fall down and the drink will remain well-placed in the cup hole. When not needed, the table is as easy to remove.

### **REMOVABLE TRAY**

When the transparent tray gets dirty, you can simply remove it for cleaning. Whilst doing so, you don't need to remove the whole table - just the transparent tray. Simply practical!