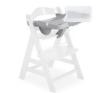

### NO SLIDING DOWN

Thanks to the base with middle barrier and lateral restrictions your child will not slide down during mealtime and sit safely at all times.

This grow-along table consists of three parts: the seat reducer that prevents your child from sliding down, the table that can be adjusted in 3 positions to suit your growing child, and a tray that can be easily removed for cleaning.