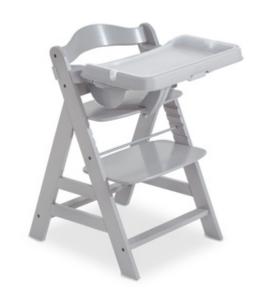

### **Product Images**

### TABLE FOR WOODEN HIGHCHAIR

This practical food table is compatible with our Alpha+ and Beta+ wooden highchairs. By installing it on your grow-along chair, your little one can eat just like an adult on the table.