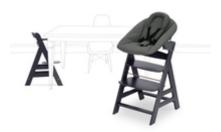

### WITH EVERYTHING INCLUDED

Everything that your child needs is included. Newborn attachment, crotch belt, 5-point harness and front bar ensure safety and make for relaxed mealtimes.

#### Everything included.

Everything your child needs is included. Newborn attachment, crotch belt, 5-point harness and front bar ensure safety and make for relaxed mealtimes.

The Alpha+ is particularly resistant to toppling. Even if your child pushes away from the table, the chair slides gently backwards thanks to the gliders and remains standing.

### **Shipping**

- Safety strap
- 5-Point harness
- Highchair
- Protection bar
- Newborn attachment