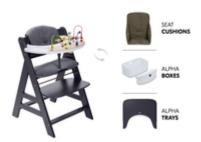

# PRACTICAL. COMFORTABLE. EXPANDABLE.

Seat reducers or a soft seat pad provide your child with extra comfort. Keep everything tidy with the storage boxes. The food tray and games board with beautiful wooden toy are the perfect addition.

Seat reducers or a soft seat pad provide your child with extra comfort. Keep everything in order with the storage boxes. The food tray and games board with beautiful wooden toy are the perfect addition.

### **Shipping**

- Safety strap
- 5-Point harness
- Highchair
- Protection bar
- Newborn attachment