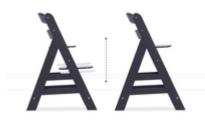

### ALWAYS THE PERFECT SIZE

The bigger your child gets, the lower the highchair needs to be. Thanks to the adjustable seat plate and foot plate, the chair can be tailored to your child's body size. It grows as they grow.

A bigger child needs a lower highchair. The adjustable seat plate and foot plate allow the chair to be tailored to your child as they grow.