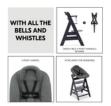

### WITH EVERYTHING INCLUDED

Everything that your child needs is included. Newborn attachment, crotch belt, 5-point harness and front bar ensure safety and make for relaxed mealtimes.

# PRACTICAL. COMFORTABLE. EXPANDABLE.

Seat reducers or a soft seat pad provide your child with extra comfort. Keep everything tidy with the storage boxes. The food tray and games board with beautiful wooden toy are the perfect addition.

#### Everything included.

Everything your child needs is included. Newborn attachment, crotch belt, 5-point harness and front bar ensure safety and make for relaxed mealtimes.

The Alpha+ is particularly resistant to toppling. Even if your child pushes away from the table, the chair slides gently backwards thanks to the gliders and remains standing.

Seat reducers or a soft seat pad provide your child with extra comfort. Keep everything in order with the storage boxes. The food tray and games board with beautiful wooden toy are the perfect addition.