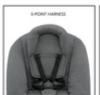

### PERFECTLY ADJUSTED AND SECURE

Does your baby move a lot? Thanks to the easy-toadjust, grow-along 5-point belt even active babies are safe and secure. For a change of view, you can adjust the backrest with one hand.

### WITH EVERYTHING INCLUDED

Everything that your child needs is included. Newborn attachment, crotch belt, 5-point harness and front bar ensure safety and make for relaxed mealtimes.

#### Adjustable and secure.

Does your baby move a lot? Thanks to the easy-to-adjust, grow-along 5-point belt even active babies are safe and secure. For a change of view, you can adjust the backrest with one hand.

#### Everything included.

Everything your child needs is included. Newborn attachment, crotch belt, 5-point harness and front bar ensure safety and make for relaxed mealtimes.

The Alpha+ is particularly resistant to toppling. Even if your child pushes away from the table, the chair slides gently backwards thanks to the gliders and remains standing.

### **Shipping**

- Safety strap
- 5-Point harness
- Highchair
- Protection bar
- Newborn attachment