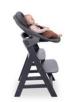

### ON THE SAME LEVEL FROM DAY ONF

Whether you're having a leisurely dinner or a quick cappuccino, the Alpha+ highchair and baby lounger attachment ensure that you and your baby are always on the same level.

#### Always the perfect height.

Whether having a leisurely dinner or a cappuccino, the Alpha+ highchair and matching baby lounger attachment ensure that you and your baby are on the same level – at the comfort of the kitchen table.

The newborn attachment supports and protects your baby's delicate head. The cuddly breathable cotton cover is extra gentle against your baby's skin, whatever the season.