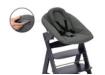

## BREATHABLE, WITH THICK PADDING

Your newborn's head is a delicate thing. The removable newborn attachment ensures added protection. The cuddly cotton cover is washable and always soft against your baby's skin.

The newborn attachment supports and protects your baby's delicate head. The cuddly breathable cotton cover is extra gentle against your baby's skin, whatever the season.