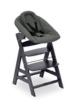

### ON THE SAME LEVEL FROM DAY ONF

Whether you're having a leisurely dinner or a quick cappuccino, the Alpha+ highchair and baby lounger attachment ensure that you and your baby are always on the same level.

#### Always the perfect height.

Whether having a leisurely dinner or a cappuccino, the Alpha+ highchair and matching baby lounger attachment ensure that you and your baby are on the same level – at the comfort of the kitchen table.