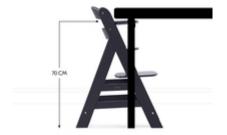

## FITS PERFECTLY UNDER THE TABLE

At a height of 70cm including the front bar, the Alpha+ fits under almost every table. This means that your child can always feel included, whether whether you are eating, painting or playing.