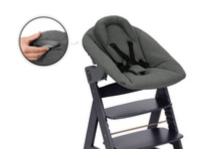

### SAFE AND SECURE AT ALL TIMES IN THE ATTACHMENT FOR NEWBORNS

BACKREST ADJUSTABLE WITH ONE HAND

### WELL-PADDED AND BREATHABLE

## BREATHABLE, WITH THICK PADDING

Your newborn's head is a delicate thing. The removable newborn attachment ensures added protection. The cuddly cotton cover is washable and always soft against your baby's skin.

The newborn attachment supports and protects your baby's delicate head. The cuddly breathable cotton cover is extra gentle against your baby's skin, whatever the season.