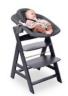

### SAFE AND SECURE AT ALL TIMES IN THE ATTACHMENT FOR NEWBORNS

BACKREST ADJUSTABLE WITH ONE HAND

## BREATHABLE, WITH THICK PADDING

Your newborn's head is a delicate thing. The removable newborn attachment ensures added protection. The cuddly cotton cover is washable and always soft against your baby's skin.

The newborn attachment supports and protects your baby's delicate head. The cuddly breathable cotton cover is extra gentle against your baby's skin, whatever the season.