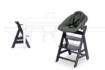

### ON THE SAME LEVEL FROM DAY ONF

Whether you're having a leisurely dinner or a quick cappuccino, the Alpha+ highchair and baby lounger attachment ensure that you and your baby are always on the same level.

### ALWAYS THE PERFECT SIZE

The bigger your child gets, the lower the highchair needs to be. Thanks to the adjustable seat plate and foot plate, the chair can be tailored to your child's body size. It grows as they grow.

#### Always the perfect height.

Whether having a leisurely dinner or a cappuccino, the Alpha+ highchair and matching baby lounger attachment ensure that you and your baby are on the same level – at the comfort of the kitchen table.

A bigger child needs a lower highchair. The adjustable seat plate and foot plate allow the chair to be tailored to your child as they grow.