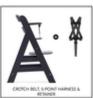

### WITH EVERYTHING INCLUDED

Everything that your child needs is included. Newborn attachment, crotch belt, 5-point harness and front bar ensure safety and make for relaxed mealtimes.

#### Everything included.

Everything your child needs is included. Newborn attachment, crotch belt, 5-point harness and front bar ensure safety and make for relaxed mealtimes.

The Alpha+ is particularly resistant to toppling. Even if your child pushes away from the table, the chair slides gently backwards thanks to the gliders and remains standing.

### **Shipping**

- Safety strap
- 5-Point harness
- Highchair
- Protection bar
- Newborn attachment