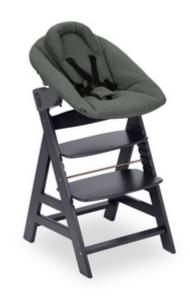

## HIGH CHAIR AND NEWBORN ATTACHMENT COMBINED

1

GROWS WITH YOUR BABY – THROUGHOUT THE YEARS

1

ERGONOMIC FOR YOUR BABY, PRACTICAL FOR YOU

### ON THE SAME LEVEL FROM DAY ONF

Whether you're having a leisurely dinner or a quick cappuccino, the Alpha+ highchair and baby lounger attachment ensure that you and your baby are always on the same level.

### SAFE AND SECURE AT ALL TIMES IN THE ATTACHMENT FOR NEWBORNS

BACKREST ADJUSTABLE WITH ONE HAND

## BREATHABLE, WITH THICK PADDING

Your newborn's head is a delicate thing. The removable newborn attachment ensures added protection. The cuddly cotton cover is washable and always soft against your baby's skin.

### WITH EVERYTHING INCLUDED

Everything that your child needs is included. Newborn attachment, crotch belt, 5-point harness and front bar ensure safety and make for relaxed mealtimes.