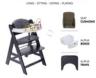

# PRACTICAL. COMFORTABLE. EXPANDABLE.

Seat reducers or a soft seat pad provide your child with extra comfort. Keep everything tidy with the storage boxes. The food tray and games board with beautiful wooden toy are the perfect addition.

Seat reducers or a soft seat pad provide your child with extra comfort. Keep everything in order with the storage boxes. The food tray and games board with beautiful wooden toy are the perfect addition.