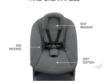

### SAFE AND SECURE AT ALL TIMES IN THE ATTACHMENT FOR NEWBORNS

BACKREST ADJUSTABLE WITH ONE HAND

### WITH EVERYTHING INCLUDED

Everything that your child needs is included. Newborn attachment, crotch belt, 5-point harness and front bar ensure safety and make for relaxed mealtimes.

### **Shipping**

- Safety strap
- 5-Point harness
- Highchair
- Protection bar
- Newborn attachment