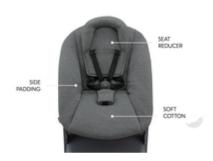

## BREATHABLE, WITH THICK PADDING

Your newborn's head is a delicate thing. The removable newborn attachment ensures added protection. The cuddly cotton cover is washable and always soft against your baby's skin.

The newborn attachment supports and protects your baby's delicate head. The cuddly breathable cotton cover is extra gentle against your baby's skin, whatever the season.

Seat reducers or a soft seat pad provide your child with extra comfort. Keep everything in order with the storage boxes. The food tray and games board with beautiful wooden toy are the perfect addition.