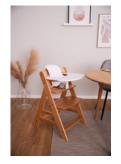

### FAST USE - NO TOOLS NEEDED

The Alpha Click Tray slides on the Alpha+ highchair and clicks in safely without any tools, allowing you to quickly install it when needed, even if you already have a plate in your other hand.

### INSTALLED ON THE HIGHCHAIR WITH A SIMPLE CLICK

#### INSTALLED ON THE HIGHCHAIR WITH A SIMPLE CLICK

The Alpha Click Tray is one of the many accessories available for the Alpha+ wooden highchair. Thanks to the click system, the tray easily slides on to the grow-along chair with one hand and safely clicks into place – no tools needed – allowing maximum flexibility during mealtimes.