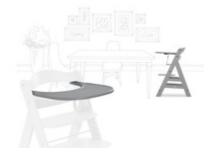

## EATING AND PLAYING WHEREVER YOU PREFER

Thanks to the click tray, you can use the wooden highchair next to your dining table, on the balcony or elsewhere in your home. The light, easy-to-install tray table offers maximum flexibility.

On the Alpha Click Tray, your child can eat and play wherever you prefer, be it in the kitchen, living room or on the balcony. The light and durable tray slides on the wooden highchair with one hand, which is ideal for when the other hand is already occupied.