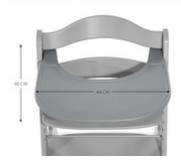

## ALPHA CLICK TRAY

INSTALLED ON THE HIGHCHAIR WITH A SIMPLE CLICK

Product net weight 0,72 kg

**Dimensions** 

**Built up** 44 x 46 x 3,5 cm

**Age information** 6 - 36 months

Easy to clean Yes

Max. load 15 kg