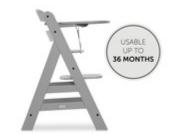

## FROM 6 MONTHS

# FOR CHILDREN FROM 6 MONTHS ONWARDS

The Alpha Click Tray is a great choice for when your child can sit upright in the Alpha+highchair. From 6 months onwards, your little one can eat and play on the own table.

Breakfast at the family table, supper on the Alpha Click Tray. Thanks to the easy installation on the highchair, you can spontaneously decide where you want to eat. From 6 months onwards, when your child can sit upright in the Alpha+ chair, you can begin to use the Alpha Click Tray. The spacious tray table offers space for plates, cups etc, whilst the elevated edge stops the food and toys from falling.