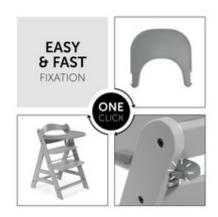

# EASY TO INSTALL AT ANY MOMENT

The Alpha Click Tray easily clicks on the Alpha+ highchair, for more flexibility during meals. Thanks to the tray, you can use your wooden chair next to your table or freestanding in any room.

### FAST USE - NO TOOLS NEEDED

The Alpha Click Tray slides on the Alpha+ highchair and clicks in safely without any tools, allowing you to quickly install it when needed, even if you already have a plate in your other hand.

### INSTALLED ON THE HIGHCHAIR WITH A SIMPLE CLICK

#### INSTALLED ON THE HIGHCHAIR WITH A SIMPLE CLICK

The Alpha Click Tray is one of the many accessories available for the Alpha+ wooden highchair. Thanks to the click system, the tray easily slides on to the grow-along chair with one hand and safely clicks into place – no tools needed – allowing maximum flexibility during mealtimes.