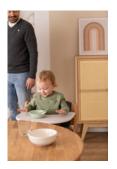

# EASY TO INSTALL AT ANY MOMENT

The Alpha Click Tray easily clicks on the Alpha+ highchair, for more flexibility during meals. Thanks to the tray, you can use your wooden chair next to your table or freestanding in any room.

### FAST USE - NO TOOLS NEEDED

The Alpha Click Tray slides on the Alpha+ highchair and clicks in safely without any tools, allowing you to quickly install it when needed, even if you already have a plate in your other hand.

# FOR CHILDREN FROM 6 MONTHS ONWARDS

The Alpha Click Tray is a great choice for when your child can sit upright in the Alpha+highchair. From 6 months onwards, your little one can eat and play on the own table.

## EATING AND PLAYING WHEREVER YOU PREFER

Thanks to the click tray, you can use the wooden highchair next to your dining table, on the balcony or elsewhere in your home. The light, easy-to-install tray table offers maximum flexibility.

Breakfast at the family table, supper on the Alpha Click Tray. Thanks to the easy installation on the highchair, you can spontaneously decide where you want to eat. From 6 months onwards, when your child can sit upright in the Alpha+ chair, you can begin to use the Alpha Click Tray. The spacious tray table offers space for plates, cups etc, whilst the elevated edge stops the food and toys from falling.

On the Alpha Click Tray, your child can eat and play wherever you prefer, be it in the kitchen, living room or on the balcony. The light and durable tray slides on the wooden highchair with one hand, which is ideal for when the other hand is already occupied.