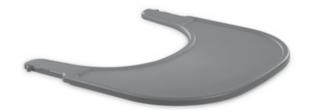

#### SEPARATE CLICK TRAY FOR THE ALPHA+ HIGHCHAIR

1

**SPACIOUS TRAY FOR EATING AND PLAYING** 

/

**EASY CLEANING AND MAINTENANCE** 

LARGE TRAY WITH SPACE FOR DISHES & MORE

EATING AND PLAYING
WHEREVER YOU PREFER

## ALPHA CLICK TRAY

INSTALLED ON THE HIGHCHAIR WITH A SIMPLE CLICK

Product net weight 0,72 kg

**Dimensions** 

**Built up** 44 x 46 x 3,5 cm

**Age information** 6 - 36 months

Easy to clean Yes

Max. load 15 kg