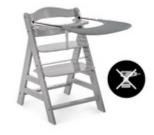

## EATING AND PLAYING WHEREVER YOU PREFER

Thanks to the click tray, you can use the wooden highchair next to your dining table, on the balcony or elsewhere in your home. The light, easy-to-install tray table offers maximum flexibility.

On the Alpha Click Tray, your child can eat and play wherever you prefer, be it in the kitchen, living room or on the balcony. The light and durable tray slides on the wooden highchair with one hand, which is ideal for when the other hand is already occupied.