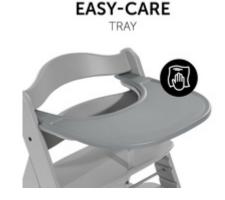

### DURABLE, EASY-CARE TRAY

The smooth plastic surface can be easily cleaned even if sticky hands move over the whole tray. Also, the robust construction keeps up with all challenges of a daily life with child.

After mealtime, the tray can be easily cleaned thanks to its smooth surface until you need it again.