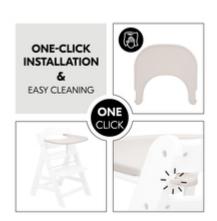

## ONE-CLICK FIXATION ON HIGHCHAIR AND EASY CLEANING

The tray can be easily clicked onto your Alpha+ highchair. Also, the smooth surface is very easy to clean with a cloth and conventional cleaning agents.

SAFE SEATING
COMPATIBLE WITH ALPHA+ HARNESS

SPACIOUS TRAY FOR PLATES, CUPS & MORE