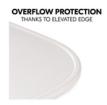

#### **OVERFLOW PROTECTION**

## ELEVATED EDGE ACTS AS OVERFLOW PROTECTION

The raised edge prevents toys from falling down or spilled drinks from overflowing.