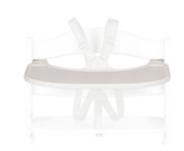

## SAFE SEATING POSITION WITH TRAY AND HARNESS

Thanks to the tray being compatible with the Alpha's 5-point harness and safety strap, your child is well secured and can't kick against the table when used free-standing in a room.

#### Independence, safety and comfort for your child

Thanks to the tray being compatible with the highchair's 5-point harness and safety strap, your child is well secured in the Alpha+. The tray offers plenty of room for plates, cups and toys. Be it in the living room, kitchen or bathroom, thanks to the tray on your Alpha+, your child can sit at eye level with anywhere. The tray is compatible with other Alpha+ accessories, such as the seat cushions and inserts, offering your child elevated seating comfort.