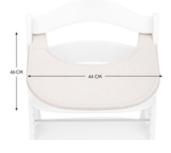

#### ALPHA CLICK TRAY

SUSTAINABLE TRAY FOR THE ALPHA+ AND BETA+

Product net weight 0,72 kg

**Dimensions** 

**Built up** 44 x 46 x 3,5 cm

**Age information** 6 - 36 months

Easy to clean Yes

Max. load 15 kg