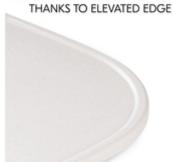

#### **OVERFLOW PROTECTION**

## ELEVATED EDGE ACTS AS OVERFLOW PROTECTION

The raised edge prevents toys from falling down or spilled drinks from overflowing.