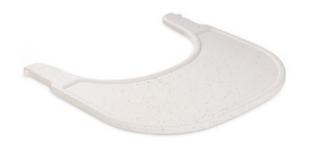

#### Alpha Click Tray - Practical and sustainable tray for the Alpha+

#### ALPHA CLICK TRAY

SUSTAINABLE TRAY FOR THE ALPHA+ AND BETA+

Product net weight 0,72 kg

**Dimensions** 

**Built up** 44 x 46 x 3,5 cm

**Age information** 6 - 36 months

Easy to clean Yes

Max. load 15 kg