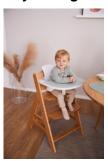

# MORE INDEPENDENCY FOR YOUR TODDLER

The tray is clicked onto the Alpha+ front bar and allows children from 6 to 36 months more personal space on their own table.

## SAFE SEATING POSITION WITH TRAY AND HARNESS

Thanks to the tray being compatible with the Alpha's 5-point harness and safety strap, your child is well secured and can't kick against the table when used free-standing in a room.

# ALLOWS YOU TO USE ALPHA+ AWAY FROM THE TABLE

Be it in the living room, kitchen or bathroom, thanks to the tray on your Alpha+, your child can sit at eye level with anywhere.