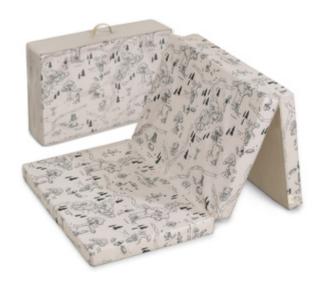

#### **FOLDABLE**

The Sleeper mattress has a small folding size and can be stored away in its bag which is included in the delivery. This way, Sleeper can be easily taken everywhere.

### **Shipping**

- Transport bag
- Foam mattress