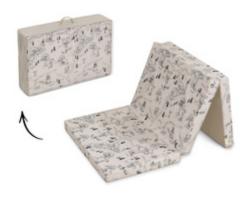

## **EASY & COMPACT**

TO TRANSPORT

#### **FOLDABLE**

The Sleeper mattress has a small folding size and can be stored away in its bag which is included in the delivery. This way, Sleeper can be easily taken everywhere.