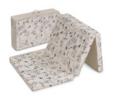

#### **FOLDABLE**

The Sleeper mattress has a small folding size and can be stored away in its bag which is included in the delivery. This way, Sleeper can be easily taken everywhere.

# SLEEPER FOLDABLE TRAVEL COT MATTRESS

# SLEEPER FOLDABLE TRAVEL COT MATTRESS

The practical 6cm thick foam mattress guarantees a recreative sleep for your child.

With a lying area of 60 x 120 cm, the Sleeper mattress can be used as additional mattress for hauck travel beds and baby centres. Naturally, your child can also play on it wonderfully.