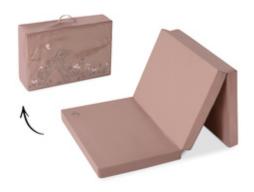

#### **FOLDABLE**

The Sleeper mattress has a small folding size and can be stored away in its bag which is included in the delivery. This way, Sleeper can be easily taken everywhere.

### **Shipping**

- Transport bag
- Foam mattress