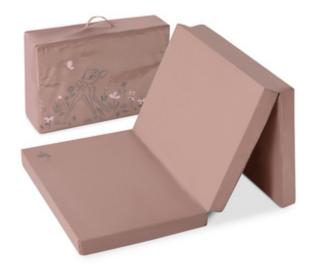

#### **FOLDABLE**

The Sleeper mattress has a small folding size and can be stored away in its bag which is included in the delivery. This way, Sleeper can be easily taken everywhere.

### **Shipping**

- Transport bag
- Foam mattress