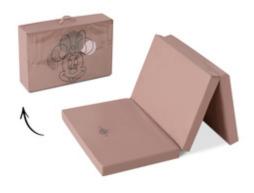

## **EASY & COMPACT**

TO TRANSPORT

#### **FOLDABLE**

The Sleeper mattress has a small folding size and can be stored away in its bag which is included in the delivery. This way, Sleeper can be easily taken everywhere.