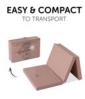

## **EASY & COMPACT**

TO TRANSPORT

#### **FOLDABLE**

The Sleeper mattress has a small folding size and can be stored away in its bag which is included in the delivery. This way, Sleeper can be easily taken everywhere.