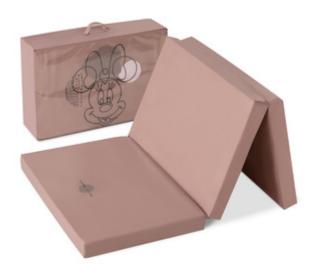

#### **FOLDABLE**

The Sleeper mattress has a small folding size and can be stored away in its bag which is included in the delivery. This way, Sleeper can be easily taken everywhere.

### **Shipping**

- Transport bag
- Foam mattress