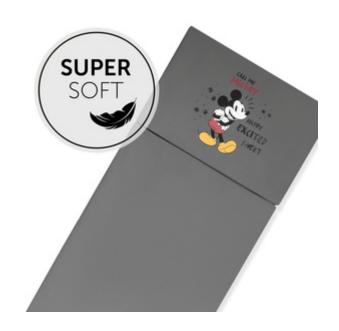

### **SOFT FOAM MATTRESS**

With a lying area of 60 x 120 cm, the Sleeper mattress can be used as additional mattress for our travel beds and baby centres. Naturally, your child can not only sleep but also play on it wonderfully.

### SLEEPER FOLDABLE TRAVEL COT MATTRESS

The practical 6cm thick foam mattress guarantees a recreative sleep for your child.

With a lying area of 60 x 120 cm, the Sleeper mattress can be used as additional mattress for hauck travel beds and baby centres. Naturally, your child can also play on it wonderfully.