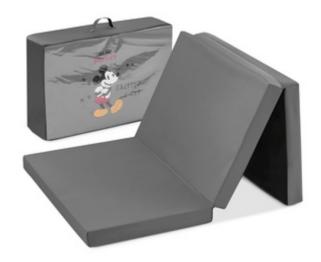

### **FOLDABLE**

The Sleeper mattress has a small folding size and can be stored away in its bag which is included in the delivery. This way, Sleeper can be easily taken everywhere.

The Sleeper can be folded and stowed space-savingly for transport in the practical carrying bag.

To complete the set, the fitted sheet Bed Me with dimensions of 60 x 120 cm is available separately.

### **Shipping**

- Transport bag
- Foam mattress