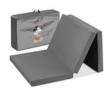

### **FOLDABLE**

The Sleeper mattress has a small folding size and can be stored away in its bag which is included in the delivery. This way, Sleeper can be easily taken everywhere.

### **Shipping**

- Transport bag
- Foam mattress