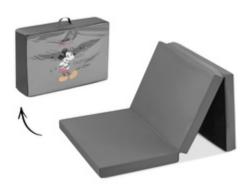

### **FOLDABLE**

The Sleeper mattress has a small folding size and can be stored away in its bag which is included in the delivery. This way, Sleeper can be easily taken everywhere.

The Sleeper can be folded and stowed space-savingly for transport in the practical carrying bag.

To complete the set, the fitted sheet Bed Me with dimensions of 60 x 120 cm is available separately.