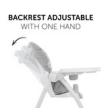

## BACKREST ADJUSTABLE WITH ONE HAND

# BACKREST ADJUSTABLE WITH ONE HAND

The high, softly padded backrest can be inclined to a resting position with one hand, offering comfort for your toddler. The 5-point harness and the anti-slip protection help keep your child safe.

The practical Sit N Fold can be individually adapted: the tray can be adjusted in three positions, offering optimal space for your growing child. For cleaning, the tray can be removed and hung up on the highchair's back until you need it again. The high backrest is softly padded and can be inclined to a resting position with one hand, always offering your little one well-being. Also, the integrated 5-point harness and anti-slip protection help keep your child safe.