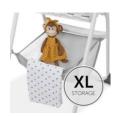

#### SPACIOUS TOY BASKET

In the extra-large storage basket under the seat, you will have everything important right at hand, from wet wipes to toys.

In the extra-large storage basket under the seat, you will have everything important right at hand, from wet wipes to toys.

Very smart design: this toddler highchair with table makes your day-to-day life a lot easier. The table is easy to clean and can be removed, too, should something be spilled despite the elevated edge and cup molding. Thanks to its large dimensions, the tray can be used not only for meals, but also for drawing, kneading, and playing.