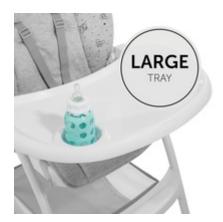

### LARGE TRAY FOR MEALS AND MORE

The elevated edge and cup molding keep food and drink in place. Thanks to its large dimensions, your child can also draw, knead and play on the spacious, easy-to-clean tray.

In the extra-large storage basket under the seat, you will have everything important right at hand, from wet wipes to toys.

Very smart design: this toddler highchair with table makes your day-to-day life a lot easier. The table is easy to clean and can be removed, too, should something be spilled despite the elevated edge and cup molding. Thanks to its large dimensions, the tray can be used not only for meals, but also for drawing, kneading, and playing.