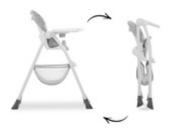

## FOLDING

### VERY EASY AND FAST FOLDING

The Sit N Fold toddler highchair can be folded up very quickly and flatly and stowed away in almost any niche. You need no more than a grip on the lateral buttons.

Thanks to the removable tray, you can use the highchair freestanding, too, and fold it in a space-saving manner. You need no more than a grip on the lateral buttons and the compact Sit N Fold can be easily carried to the next room or niche.