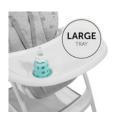

### LARGE TRAY FOR MEALS AND MORE

The elevated edge and cup molding keep food and drink in place. Thanks to its large dimensions, your child can also draw, knead and play on the spacious, easy-to-clean tray.