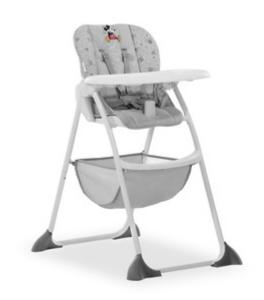

## COMPACT FOLDABLE HIGHCHAIR WITH SMART DESIGN

1

PRACTICAL AND INDIVIDUALLY ADJUSTABLE

1

LARGE, EASY-TO-CLEAN TRAY

# COMFORTABLE HIGHCHAIR WITH SMART FOLDING SYSTEM

The stable Sit N Fold highchair offers your child optimal comfort during every meal. Afterwards, it folds away compactly, saving space in small kitchens or dining areas, as well as on your balcony.

# FREE-STANDING HIGHCHAIR WITH TABLE

Thanks to the depth-adjustable table, the highchair allows optimum space and can be used wherever you want. After the meal, the tray can be removed for cleaning and hung up on the highchair's back.

### LARGE TRAY FOR MEALS AND MORE

The elevated edge and cup molding keep food and drink in place. Thanks to its large dimensions, your child can also draw, knead and play on the spacious, easy-to-clean tray.