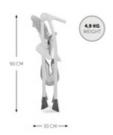

### SIT N FOLD

COMPACT AND COMFORTABLE SPACE-SAVER

Product net weight 4,85 kg

**Dimensions** 

**Folded** 90 x 56 x 30 cm

**Built up** 83 x 57 x 98 cm

**Age information** 6 - 36 months

Easy to clean Yes