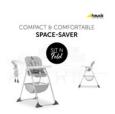

## SIT N FOLD COMPACT AND COMFORTABLE SPACE-SAVER

#### COMPACT AND COMFORTABLE SPACE-SAVER

The Sit N Fold is a comfy toddler highchair with flat folding that will accompany you wherever you go. No matter if to grandma's small kitchen, a narrow dining area or on your balcony – the foldable Sit N Fold highchair creates space in no time.