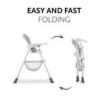

### VERY EASY AND FAST FOLDING

The Sit N Fold toddler highchair can be folded up very quickly and flatly and stowed away in almost any niche. You need no more than a grip on the lateral buttons.