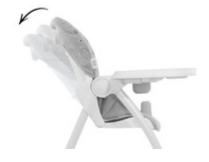

### VERY EASY AND FAST FOLDING

The Sit N Fold toddler highchair can be folded up very quickly and flatly and stowed away in almost any niche. You need no more than a grip on the lateral buttons.

#### LIGHT AND COMPACT TRANSPORT

Folded up flatly, this lightweight of a highchair Sit N Fold can be easily transported – whether it be to the next room or to the grandparents.

Thanks to the removable tray, you can use the highchair freestanding, too, and fold it in a space-saving manner. You need no more than a grip on the lateral buttons and the compact Sit N Fold can be easily carried to the next room or niche.