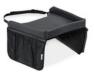

# PLAY TABLE FOR CARS

This play table banishes boredom on journeys. Play on Me is suitable for all Group I car seats. It is easy to mount and fastens around your child with the length-adjustable belt. Both zip-fastening pockets on the left side and net pockets on the right side provide storage space.

### FOR LONG TRIPS

The softly padded play table is shaped to accommodate your child's tummy and, with a surface measuring approx. 40 x 35cm, it is big enough for their favourite toys and games. The raised edge prevents toys from falling off. Play on Me is washable, foldable, and guarantees access to your child in an emergency.

# PLAY ON ME PLAY TABLE FOR CAR SEATS

This play table banishes boredom on journeys. Play on Me is suitable for all Group I car seats. It is easy to mount and fastens around your child with the length-adjustable belt. The softly padded play table is shaped to accommodate your child's tummy and, with a surface measuring approx. 40 x 35cm, it is big enough for their favourite toys and games. The raised edge prevents toys from falling off. Both zip-fastening pockets on the left side and net pockets on the right side provide storage space. Play on Me is washable, foldable, and guarantees access to your child in an emergency.