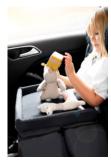

# PLAY TABLE FOR CARS

This play table banishes boredom on journeys. Play on Me is suitable for all Group I car seats. It is easy to mount and fastens around your child with the length-adjustable belt. Both zip-fastening pockets on the left side and net pockets on the right side provide storage space.

# PLAY ON ME PLAY TABLE FOR CAR SEATS

This play table banishes boredom on journeys. Play on Me is suitable for all Group I car seats. It is easy to mount and fastens around your child with the length-adjustable belt. The softly padded play table is shaped to accommodate your child's tummy and, with a surface measuring approx. 40 x 35cm, it is big enough for their favourite toys and games. The raised edge prevents toys from falling off. Both zip-fastening pockets on the left side and net pockets on the right side provide storage space. Play on Me is washable, foldable, and guarantees access to your child in an emergency.