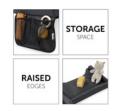

# PLAY TABLE FOR CARS

This play table banishes boredom on journeys. Play on Me is suitable for all Group I car seats. It is easy to mount and fastens around your child with the length-adjustable belt. Both zip-fastening pockets on the left side and net pockets on the right side provide storage space.

### FOR LONG TRIPS

The softly padded play table is shaped to accommodate your child's tummy and, with a surface measuring approx. 40 x 35cm, it is big enough for their favourite toys and games. The raised edge prevents toys from falling off. Play on Me is washable, foldable, and guarantees access to your child in an emergency.

# PLAY ON ME PLAY TABLE FOR CAR SEATS

This play table banishes boredom on journeys. Play on Me is suitable for all Group I car seats. It is easy to mount and fastens around your child with the length-adjustable belt. The softly padded play table is shaped to accommodate your child's tummy and, with a surface measuring approx. 40 x 35cm, it is big enough for their favourite toys and games. The raised edge prevents toys from falling off. Both zip-fastening pockets on the left side and net pockets on the right side provide storage space. Play on Me is washable, foldable, and guarantees access to your child in an emergency.