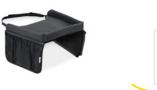

# PLAY TABLE FOR CARS

This play table banishes boredom on journeys. Play on Me is suitable for all Group I car seats. It is easy to mount and fastens around your child with the length-adjustable belt. Both zip-fastening pockets on the left side and net pockets on the right side provide storage space.

### FOR LONG TRIPS

The softly padded play table is shaped to accommodate your child's tummy and, with a surface measuring approx. 40 x 35cm, it is big enough for their favourite toys and games. The raised edge prevents toys from falling off. Play on Me is washable, foldable, and guarantees access to your child in an emergency.

# PLAY ON ME PLAY TABLE FOR CAR SEATS

This play table banishes boredom on journeys. Play on Me is suitable for all Group I car seats. It is easy to mount and fastens around your child with the length-adjustable belt. The softly padded play table is shaped to accommodate your child's tummy and, with a surface measuring approx. 40 x 35cm, it is big enough for their favourite toys and games. The raised edge prevents toys from falling off. Both zip-fastening pockets on the left side and net pockets on the right side provide storage space. Play on Me is washable, foldable, and guarantees access to your child in an emergency.