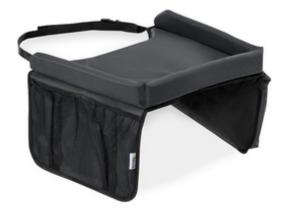

# PLAY TABLE FOR CARS

This play table banishes boredom on journeys. Play on Me is suitable for all Group I car seats. It is easy to mount and fastens around your child with the length-adjustable belt. Both zip-fastening pockets on the left side and net pockets on the right side provide storage space.

### FOR LONG TRIPS

The softly padded play table is shaped to accommodate your child's tummy and, with a surface measuring approx. 40 x 35cm, it is big enough for their favourite toys and games. The raised edge prevents toys from falling off. Play on Me is washable, foldable, and guarantees access to your child in an emergency.

# PLAY ON ME PLAY TABLE FOR CAR SEATS

This play table banishes boredom on journeys. Play on Me is suitable for all Group I car seats. It is easy to mount and fastens around your child with the length-adjustable belt. The softly padded play table is shaped to accommodate your child's tummy and, with a surface measuring approx. 40 x 35cm, it is big enough for their favourite toys and games. The raised edge prevents toys from falling off. Both zip-fastening pockets on the left side and net pockets on the right side provide storage space. Play on Me is washable, foldable, and guarantees access to your child in an emergency.