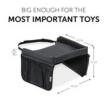

- Foldable play table for all Group I car seats
- With storage space
- Easy to clean
- Individually adjustable harness
- Ideal for holiday travel

### FOR LONG TRIPS

The softly padded play table is shaped to accommodate your child's tummy and, with a surface measuring approx. 40 x 35cm, it is big enough for their favourite toys and games. The raised edge prevents toys from falling off. Play on Me is washable, foldable, and guarantees access to your child in an emergency.

# PLAY ON ME PLAY TABLE FOR CAR SEATS

This play table banishes boredom on journeys. Play on Me is suitable for all Group I car seats. It is easy to mount and fastens around your child with the length-adjustable belt. The softly padded play table is shaped to accommodate your child's tummy and, with a surface measuring approx. 40 x 35cm, it is big enough for their favourite toys and games. The raised edge prevents toys from falling off. Both zip-fastening pockets on the left side and net pockets on the right side provide storage space. Play on Me is washable, foldable, and guarantees access to your child in an emergency.