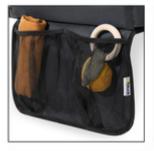

# PLAY TABLE FOR CARS

This play table banishes boredom on journeys. Play on Me is suitable for all Group I car seats. It is easy to mount and fastens around your child with the length-adjustable belt. Both zip-fastening pockets on the left side and net pockets on the right side provide storage space.

# PLAY ON ME PLAY TABLE FOR CAR SEATS

This play table banishes boredom on journeys. Play on Me is suitable for all Group I car seats. It is easy to mount and fastens around your child with the length-adjustable belt. The softly padded play table is shaped to accommodate your child's tummy and, with a surface measuring approx. 40 x 35cm, it is big enough for their favourite toys and games. The raised edge prevents toys from falling off. Both zip-fastening pockets on the left side and net pockets on the right side provide storage space. Play on Me is washable, foldable, and guarantees access to your child in an emergency.