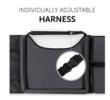

- Foldable play table for all Group I car seats
- With storage space
- Easy to clean
- Individually adjustable harness
- Ideal for holiday travel

# PLAY TABLE FOR CARS

This play table banishes boredom on journeys. Play on Me is suitable for all Group I car seats. It is easy to mount and fastens around your child with the length-adjustable belt. Both zip-fastening pockets on the left side and net pockets on the right side provide storage space.

# PLAY ON ME PLAY TABLE FOR CAR SEATS

This play table banishes boredom on journeys. Play on Me is suitable for all Group I car seats. It is easy to mount and fastens around your child with the length-adjustable belt. The softly padded play table is shaped to accommodate your child's tummy and, with a surface measuring approx. 40 x 35cm, it is big enough for their favourite toys and games. The raised edge prevents toys from falling off. Both zip-fastening pockets on the left side and net pockets on the right side provide storage space. Play on Me is washable, foldable, and guarantees access to your child in an emergency.