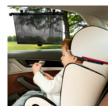

#### **SUN PROTECTION**

This high-quality roller blinds effectively protect from direct sunlight and thus from a rapid heating up of the vehicle. The lightweight yet sturdy mesh material is 37 cm wide and can be adjusted to any length. The view out is not affected.

#### Hauck Shade Me 2 - Car window shades for babys and kids

This high-quality sun protector for car windows effectively protects your child from direct sunlight and from a rapid heating up of the vehicle. With a size of 41 x 47 cm, the car window sun blocker is suitable for most car models. The lightweight yet sturdy mesh material of the baby shade is 37 cm wide and can be easily adjusted in length by touching the button on the side of the guide rail. The transparent mesh material of the car blinds baby optimally protects your baby against the sun without impairing the view outside.