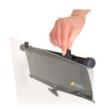

#### **SUN PROTECTION**

This high-quality roller blinds effectively protect from direct sunlight and thus from a rapid heating up of the vehicle. The lightweight yet sturdy mesh material is 37 cm wide and can be adjusted to any length. The view out is not affected.

#### Hauck Shade Me 2 - Car window shades for babys and kids

This high-quality sun protector for car windows effectively protects your child from direct sunlight and from a rapid heating up of the vehicle. With a size of 41 x 47 cm, the car window sun blocker is suitable for most car models. The lightweight yet sturdy mesh material of the baby shade is 37 cm wide and can be easily adjusted in length by touching the button on the side of the guide rail. The transparent mesh material of the car blinds baby optimally protects your baby against the sun without impairing the view outside.