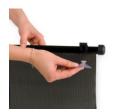

#### **EASY ATTACHMENT**

Shade Me 2 can be attached either by means of the two clips directly to the window of your car or by extra strong suction cups on the window pane. The sun protection can be rolled up at the push of a button on the side of the guide rail. A total of 2 pieces per package.

The car sunshades for babies can be attached to the car window either by means of the two clips directly to the window of your vehicle or by extra strong suction cups on the window pane. To provide the best possible grip of the baby sunshade, the window should be cleaned and rubbed dry