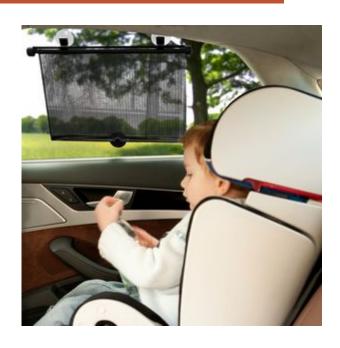

#### **SUN PROTECTION**

This high-quality roller blinds effectively protect from direct sunlight and thus from a rapid heating up of the vehicle. The lightweight yet sturdy mesh material is 37 cm wide and can be adjusted to any length. The view out is not affected.

#### Hauck Shade Me 2 - Car window shades for babys and kids

This high-quality sun protector for car windows effectively protects your child from direct sunlight and from a rapid heating up of the vehicle. With a size of 41 x 47 cm, the car window sun blocker is suitable for most car models. The lightweight yet sturdy mesh material of the baby shade is 37 cm wide and can be easily adjusted in length by touching the button on the side of the guide rail. The transparent mesh material of the car blinds baby optimally protects your baby against the sun without impairing the view outside.

The car sunshades for babies can be attached to the car window either by means of the two clips directly to the window of your vehicle or by extra strong suction cups on the window pane. To provide the best possible grip of the baby sunshade, the window should be cleaned and rubbed dry