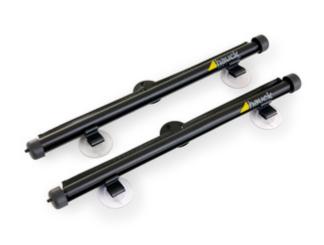

#### **EASY ATTACHMENT**

Shade Me 2 can be attached either by means of the two clips directly to the window of your car or by extra strong suction cups on the window pane. The sun protection can be rolled up at the push of a button on the side of the guide rail. A total of 2 pieces per package.

#### **Shipping**

· Sun protection 2x