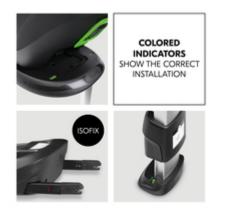

# RELIABLE AND EASY INSTALLATION BY MEANS OF ISOFIX

You can install the car seat on the included Isofix base, which is fixated by means of the Isofix anchors. The green/red indicators allow you to check whether its correctly installed.

#### Easy and safe installation

The car seat can be installed either by means of the included isofix base and your vehicle's isofix anchors or with your vehicles 3point safety belt. Thanks to being lightweight at 4.4 kg, you can also comfortably carry the car seat from your car to the house or to your pushchair.