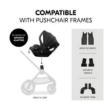

## COMPATIBLE WITH PUSHCHAIR FRAMES

## EASY TO USE WITH HAUCK PUSHCHAIRS

The baby car seat can be mounted on hauck's Walk N Care, Move So Simply, Vision X, Saturn R and Atlantic Twin pushchairs via the hauck universal adapters.

The baby car seat has universal mounts to attach to hauck's Walk N Care, Move So Simply, Vision X, Saturn R and Atlantic Twin strollers via their respective universal adapter to become a practical travel system. Alternatively, the baby car seat can also be mounted on strollers from other manufacturers by means of the appropriate adapters.