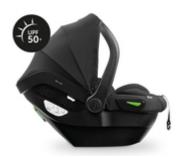

# RELIABLE COMPANION FROM THE VERY FIRST CAR TRIP

The Drive N Care car seat is suitable for your baby from birth onward and for a body body height from 40 to 87 cm.

## DRIVE N CARE SET I-SIZE BABY CAR SEAT WITH BASE FOR SAFE CAR TRIPS

### Drive N Care Set - i-Size baby car seat with base for safe car trips