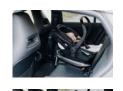

# RELIABLE AND EASY INSTALLATION BY MEANS OF ISOFIX

You can install the car seat on the included Isofix base, which is fixated by means of the Isofix anchors. The green/red indicators allow you to check whether its correctly installed.

#### Easy and safe installation

The car seat can be installed either by means of the included isofix base and your vehicle's isofix anchors or with your vehicles 3point safety belt. Thanks to being lightweight at 4.4 kg, you can also comfortably carry the car seat from your car to the house or to your pushchair.