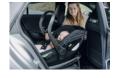

# RELIABLE AND EASY INSTALLATION BY MEANS OF ISOFIX

You can install the car seat on the included Isofix base, which is fixated by means of the Isofix anchors. The green/red indicators allow you to check whether its correctly installed.

#### Easy and safe installation

The car seat can be installed either by means of the included isofix base and your vehicle's isofix anchors or with your vehicles 3point safety belt. Thanks to being lightweight at 4.4 kg, you can also comfortably carry the car seat from your car to the house or to your pushchair.