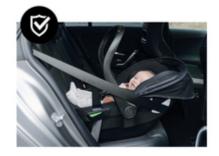

# INSTALLATION WITH 3-POINT HARNESS POSSIBLE

Alternatively, you can install the car seat in your car by means of the 3-point safety belt, too.

### CAN ALSO BE INSTALLED WITH THE CAR'S 3-POINT BELT

CAN ALSO BE INSTALLED WITH THE CAR'S 3-POINT BELT