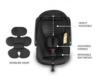

## GROW-ALONG THANKS TO FLEXIBLE ADJUSTMENT OPTIONS

The Drive N Care grows along with your baby. You can not only adjust the height of the head cushion and the length of the harness but also remove the newborn insert and the seat wedge later on.