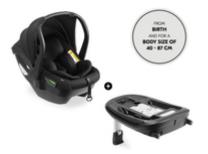

# RELIABLE COMPANION FROM THE VERY FIRST CAR TRIP

The Drive N Care car seat is suitable for your baby from birth onward and for a body body height from 40 to 87 cm.

#### Safe travels from birth onward

You can use the Drive N Care from the very first road trip and for a body height from 40 to 87 cm. Tested according to the highest safety standars i-Size UN ECE R129-03, it offers reliable side impact protection with energy-absorbing materials. The hood, rated UPF 50+, provides reliable shade and can be removed for washing.