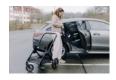

## LIGHTWEIGHT AND EASY TO CARRY

Because it weights just 4.4 kg, the baby car seat is easy to carry – from the car into the house, or when you take it out of the car to mount on your hauck stroller frame.

## EASY TO USE WITH HAUCK PUSHCHAIRS

The baby car seat can be mounted on hauck's Walk N Care, Move So Simply, Vision X, Saturn R and Atlantic Twin pushchairs via the hauck universal adapters.

#### Easy and safe installation

The car seat can be installed either by means of the included isofix base and your vehicle's isofix anchors or with your vehicles 3point safety belt. Thanks to being lightweight at 4.4 kg, you can also comfortably carry the car seat from your car to the house or to your pushchair.

The baby car seat has universal mounts to attach to hauck's Walk N Care, Move So Simply, Vision X, Saturn R and Atlantic Twin strollers via their respective universal adapter to become a practical travel system. Alternatively, the baby car seat can also be mounted on strollers from other manufacturers by means of the appropriate adapters.