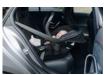

# INSTALLATION WITH 3-POINT HARNESS POSSIBLE

Alternatively, you can install the car seat in your car by means of the 3-point safety belt, too.

### CAN ALSO BE INSTALLED WITH THE CAR'S 3-POINT BELT

CAN ALSO BE INSTALLED WITH THE CAR'S 3-POINT BELT

#### Easy and safe installation

The car seat can be installed either by means of the included isofix base and your vehicle's isofix anchors or with your vehicles 3point safety belt. Thanks to being lightweight at 4.4 kg, you can also comfortably carry the car seat from your car to the house or to your pushchair.