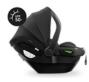

# RELIABLE COMPANION FROM THE VERY FIRST CAR TRIP

The Drive N Care car seat is suitable for your baby from birth onward and for a body body height from 40 to 87 cm.

SAFE ON THE ROAD FROM BIRTH THANKS TO I-SIZE

GROW-ALONG THANKS TO FLEXIBLE ADJUSTMENT OPTIONS

1

/ RELIABLE AND EASY INSTALLATION BY MEANS OF ISOFIX

RELIABLE COMPANION FROM THE VERY FIRST TRIP