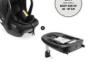

# RELIABLE AND EASY INSTALLATION BY MEANS OF ISOFIX

You can install the car seat on the included Isofix base, which is fixated by means of the Isofix anchors. The green/red indicators allow you to check whether its correctly installed.

# INSTALLATION WITH 3-POINT HARNESS POSSIBLE

Alternatively, you can install the car seat in your car by means of the 3-point safety belt, too.