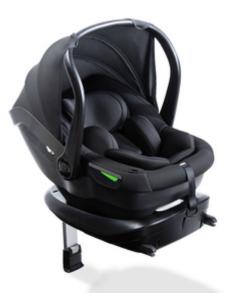

## DRIVE N CARE SET I-SIZE BABY CAR SEAT WITH BASE FOR SAFE CAR TRIPS

### Drive N Care Set - i-Size baby car seat with base for safe car trips