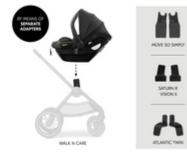

## COMPATIBLE WITH PUSHCHAIR FRAMES

## EASY TO USE WITH HAUCK PUSHCHAIRS

The baby car seat can be mounted on hauck's Walk N Care, Move So Simply, Vision X, Saturn R and Atlantic Twin pushchairs via the hauck universal adapters.

The baby car seat has universal mounts to attach to hauck's Walk N Care, Move So Simply, Vision X, Saturn R and Atlantic Twin strollers via their respective universal adapter to become a practical travel system. Alternatively, the baby car seat can also be mounted on strollers from other manufacturers by means of the appropriate adapters.