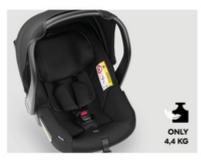

### EASY TO CARRY THANKS TO LIGHT WEIGHT

## LIGHTWEIGHT AND EASY TO CARRY

Because it weights just 4.4 kg, the baby car seat is easy to carry – from the car into the house, or when you take it out of the car to mount on your hauck stroller frame.