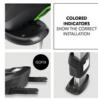

# RELIABLE AND EASY INSTALLATION BY MEANS OF ISOFIX

You can install the car seat on the included Isofix base, which is fixated by means of the Isofix anchors. The green/red indicators allow you to check whether its correctly installed.