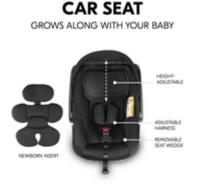

## GROW-ALONG THANKS TO FLEXIBLE ADJUSTMENT OPTIONS

The Drive N Care grows along with your baby. You can not only adjust the height of the head cushion and the length of the harness but also remove the newborn insert and the seat wedge later on.

#### Comfortable, grow-along car seat

You can individually adjust the height of the head cushion and the length of the harness in addition to removing the newborn insert and the seat wedge. The cover of the car seat is made of breathable fabric that offers your baby a comfortable drive both in summer and in winter. The cover can be washed at 30° C on a gentle cycle.