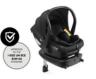

# RELIABLE COMPANION FROM THE VERY FIRST CAR TRIP

The Drive N Care car seat is suitable for your baby from birth onward and for a body body height from 40 to 87 cm.

# SAFE THANKS TO CAREFUL I-SIZE TESTING STANDARD

The car seat is tested according to the i-Size UN ECE R129-03 standard, meeting the highest safety standards whilst offering reliable side impact protection thanks to energy-absorbing materials.