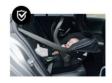

# RELIABLE AND EASY INSTALLATION BY MEANS OF ISOFIX

You can install the car seat on the included Isofix base, which is fixated by means of the Isofix anchors. The green/red indicators allow you to check whether its correctly installed.

#### Easy and safe installation

The car seat can be installed either by means of the included isofix base and your vehicle's isofix anchors or with your vehicles 3point safety belt. Thanks to being lightweight at 4.4 kg, you can also comfortably carry the car seat from your car to the house or to your pushchair.