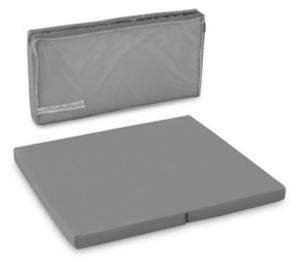

## PRACTICAL ACCESSORY

Matching this playpen, we recommend the separately available Sleeper SQ mattress.

With a lying surface of 90 x 90 cm, it has enough space for your child to safely sleep or play. You can observe your child at all times through the side windows.

Sleep'n Play SQ is quick and easy to put up and fold down and can be stored to save space. Sleep'n Play SQ includes a folding mattress and a practical carrying bag. Additional accessories are available in the form of the Sleeper SQ soft, foam mattress, and the matching Bed Me fitted sheet.