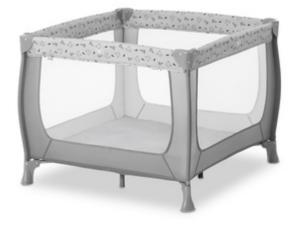

## PLAYPEN

The Sleep N Play SQ is playpen, travel bed and second bed in one. On a lying surface of 90 x 90 cm, your little one can sleep and play to his heart's content.

## **Product Images**

Lifestyle Images

The perfect combination of playpen, travel bed, second bed, and play center. Sleep'n Play SQ has a variety of possible uses.

The bright and cheerful Sleep'n Play SQ is totally practical for holidays or visits to grandparents. Make your little one feel secure even when they are away from home. However, the Sleep'n PLay SQ is indispensable at home, too.

With a lying surface of 90 x 90 cm, it has enough space for your child to safely sleep or play. You can observe your child at all times through the side windows.

Sleep'n Play SQ is quick and easy to put up and fold down and can be stored to save space. Sleep'n Play SQ includes a folding mattress and a practical carrying bag. Additional accessories are available in the form of the Sleeper SQ soft, foam mattress, and the matching Bed Me fitted sheet.