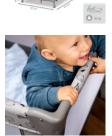

With a lying surface of 90 x 90 cm, it has enough space for your child to safely sleep or play. You can observe your child at all times through the side windows.

Sleep'n Play SQ is quick and easy to put up and fold down and can be stored to save space. Sleep'n Play SQ includes a folding mattress and a practical carrying bag. Additional accessories are available in the form of the Sleeper SQ soft, foam mattress, and the matching Bed Me fitted sheet.