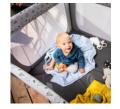

## PLAYPEN

The Sleep N Play SQ is playpen, travel bed and second bed in one. On a lying surface of 90 x 90 cm, your little one can sleep and play to his heart's content.

With a lying surface of 90 x 90 cm, it has enough space for your child to safely sleep or play. You can observe your child at all times through the side windows.

Sleep'n Play SQ is quick and easy to put up and fold down and can be stored to save space. Sleep'n Play SQ includes a folding mattress and a practical carrying bag. Additional accessories are available in the form of the Sleeper SQ soft, foam mattress, and the matching Bed Me fitted sheet.