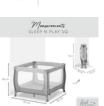

#### Video

- https://www.youtube.com/watch?v=Rou3OztdwM4
- hauck Youtube Channel

| Product net weight | 8,50 kg |                 |
|--------------------|---------|-----------------|
| Dimensions         |         |                 |
| Folded             |         | 76 x 20 x 20 cm |
| Built up           |         | 97 x 97 x 76 cm |
| Lying area         |         | 87 x 87 cm      |
|                    |         |                 |
| Age information    |         | 0 - 36 months   |
| Special features   |         | Mesh window     |
| Max. load          |         | 15 kg           |