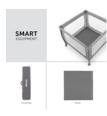

With a lying surface of 90 x 90 cm, it has enough space for your child to safely sleep or play. You can observe your child at all times through the side windows.

Sleep'n Play SQ is quick and easy to put up and fold down and can be stored to save space. Sleep'n Play SQ includes a folding mattress and a practical carrying bag. Additional accessories are available in the form of the Sleeper SQ soft, foam mattress, and the matching Bed Me fitted sheet.

### Shipping

- Folding ground
- Transport bag
- Travel cot