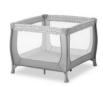

## PLAYPEN

The Sleep N Play SQ is playpen, travel bed and second bed in one. On a lying surface of 90 x 90 cm, your little one can sleep and play to his heart's content.

With a lying surface of 90 x 90 cm, it has enough space for your child to safely sleep or play. You can observe your child at all times through the side windows.

Sleep'n Play SQ is quick and easy to put up and fold down and can be stored to save space. Sleep'n Play SQ includes a folding mattress and a practical carrying bag. Additional accessories are available in the form of the Sleeper SQ soft, foam mattress, and the matching Bed Me fitted sheet.