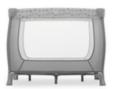

## PLAYPEN

The Sleep N Play SQ is playpen, travel bed and second bed in one. On a lying surface of 90 x 90 cm, your little one can sleep and play to his heart's content.

With a lying surface of 90 x 90 cm, it has enough space for your child to safely sleep or play. You can observe your child at all times through the side windows.

Sleep'n Play SQ is quick and easy to put up and fold down and can be stored to save space. Sleep'n Play SQ includes a folding mattress and a practical carrying bag. Additional accessories are available in the form of the Sleeper SQ soft, foam mattress, and the matching Bed Me fitted sheet.