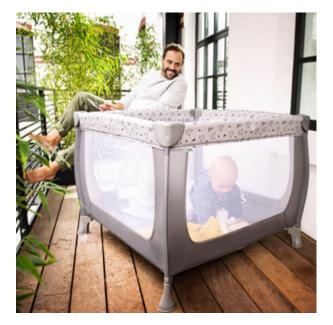

## TRAVEL COMPANION

This practical playpen folds away compactly and can be easily transported in the included carry bag. You can use it either at home or on trips away from home or for visiting grandma and grandpa.

## PLAYPEN

The Sleep N Play SQ is playpen, travel bed and second bed in one. On a lying surface of 90 x 90 cm, your little one can sleep and play to his heart's content.

## **Product Images**

Lifestyle Images

The perfect combination of playpen, travel bed, second bed, and play center. Sleep'n Play SQ has a variety of possible uses.

The bright and cheerful Sleep'n Play SQ is totally practical for holidays or visits to grandparents. Make your little one feel secure even when they are away from home. However, the Sleep'n PLay SQ is indispensable at home, too.

With a lying surface of 90 x 90 cm, it has enough space for your child to safely sleep or play. You can observe your child at all times through the side windows.

Sleep'n Play SQ is quick and easy to put up and fold down and can be stored to save space. Sleep'n Play SQ includes a folding mattress and a practical carrying bag. Additional accessories are available in the form of the Sleeper SQ soft, foam mattress, and the matching Bed Me fitted sheet.