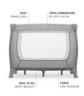

#### Video

- https://www.youtube.com/watch?v=Rou3OztdwM4
- hauck Youtube Channel

| Product net weight | 8,50 kg |                 |
|--------------------|---------|-----------------|
| Dimensions         |         |                 |
| Folded             |         | 76 x 20 x 20 cm |
| Built up           |         | 97 x 97 x 76 cm |
| Lying area         |         | 87 x 87 cm      |
|                    |         |                 |
| Age information    |         | 0 - 36 months   |
| Special features   |         | Mesh window     |
| Max. load          |         | 15 kg           |