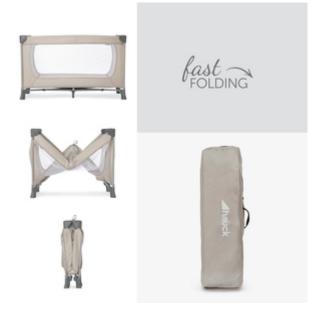

#### TRAVEL COMPANION

Assemble - fold down - done. With few actions. This way, Dream'n Play can be used anywhere as place of retreat and once in its transport bag, it can be stored away space-savingly.

Easy transport. This travel cot is assembled and folded with few actions. You can store it in any corner or transport it in the practical transport bag.

The transport bag and a foldable base are already include in delivery. For the best comfort we recommend the separately available fitted sheet Bed Me 120 x 60 cm.

Our hint for an easy assembly! Put up the folded bed on its feet and pull it apart. First unfold the short side parts and then the large ones until they properly engage. Only then pull the middle of the floor and then the whole floor down until it reaches a flat and stable position. When folding the bed, do the opposite. First pull up the floor and only then unbar the short and then the large side parts. For more info watch our installation video.