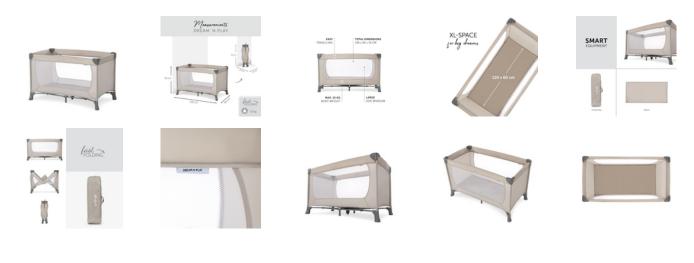

#### **Product Images**

## DREAM N PLAY

| Product net weight | 7,50 kg |                    |
|--------------------|---------|--------------------|
| Dimensions         |         |                    |
| Folded             |         | 22 x 21 x 76 cm    |
| Built up           |         | 127,5 x 69 x 76 cm |
| Lying area         |         | 120 x 60 cm        |
|                    |         |                    |
| Age information    |         | 0 - 36 months      |
| Special features   |         | Mesh window        |
| Max. load          |         | 15 kg              |