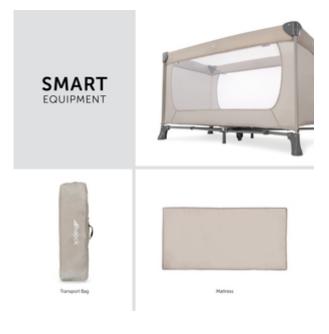

## **OPTIONAL ACCESSORIES**

For hauck travel cots we recommend the comfy 120 x 60 cm Sleeper extra mattress and the Bed Me fitted sheet.

Easy transport. This travel cot is assembled and folded with few actions. You can store it in any corner or transport it in the practical transport bag.

The transport bag and a foldable base are already include in delivery. For the best comfort we recommend the separately available fitted sheet Bed Me 120 x 60 cm.

#### Shipping

- Folding ground
- Transport bag
- Travel cot