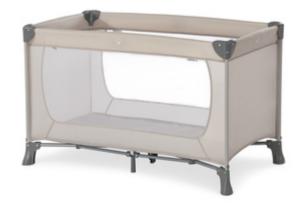

### MULTI-FUNCTIONAL

In the Dream'n Play travel bed, your little one will feel safe anywhere - just like at home. Dream'n Play is ideal for your holidays or a visit at your grandparents'. At home, you can use it as second bed. In addition, it is easy to transport thanks to its compact folding size and easy mounting.

Safe sleeping & playing. In this bed, your little treasure will sleep soundly on any trip just like at home - right from birth. The large viewing windows made of net fabric guarantee an optimum air circulation, and give your little offspring the possibility of seeing you at any time. In addition, the large surface of 120 x 60 cm makes of Dream N Play also the perfect playpen. Your ray of sunshine is sure to feel at ease in here, while you take care of the houshold or while you have a rest.