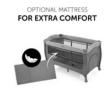

# OPTIONAL MATTRESS FOR EXTRA COMFORT

# SEPARATE MATTRESS & FITTED SHEET FOR EXTRA COMFORT

The Sleeper foam mattress and the Bed Me fitted sheet are available separately to give your child the best possible sleeping comfort, wherever you will be travelling next.

#### THE COMFORTABLE TRAVEL AND SPARE BED

The Sleep N Play Center travel cot comes with comprehensive accessories and can be used in four different ways. Your child can comfortably sleep and play, you can easily change your baby's nappies and transport the folded cot wherever you wish, allowing maximum flexibility right from birth. A foldable base is already included. For even more comfort, we recommend the separately available fitted sheet measuring 120 x 60 cm.