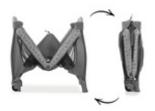

### **EASY AND COMPACT FOLDING MECHANISM**

### FAST ASSEMBLY AND FOLDING

Thanks to the simple folding mechanism, activated by the buttons located in the middle of all four sided, the assembly and folding can be done in the blink of an eye.