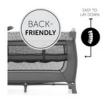

### BACK-FRIENDLY FOR YOU, SNUGGLY FOR YOUR BABY

New-borns and babies can be comfortable laid down and lifted out of the cot thanks to the elevated second level. Later, this can be simply removed.

Thanks to the elevated new-born level, you can comfortably lay down your baby who can be easily reached during the night. On the included changing table with safety belt, you can change your baby's nappies and lay down your little one back in the cot. Later on, you can remove the level and the changing table.