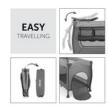

### 4-IN-1 TRAVEL COT SET FOR MOBILE FAMILIES

1

# COMPACT SIZE FOR SPACE-SAVING TRANSPORT

Folded up compactly, you can stow away the travel cot and its accessories in the included carry bag, allowing for an easier transport or storage until you need it again.

By pressing the buttons located in the middle of all four sides, the assembly and folding can be done in the blink of an eye. Folded up compactly, you can easily stow away the travel cot and accessories in the included carry bag.