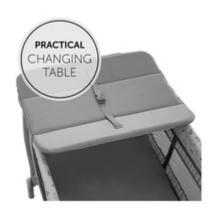

### PRACTICAL CHANGING TABLE

On the changing table, you can comfortably change your baby's nappies and lay your baby back into bed. The safety belt offers protection. When not needed, you can hang up the table on the cot's side.