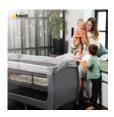

#### THE COMFORTABLE TRAVEL AND SPARE BED

The Sleep N Play Center travel cot comes with comprehensive accessories and can be used in four different ways. Your child can comfortably sleep and play, you can easily change your baby's nappies and transport the folded cot wherever you wish, allowing maximum flexibility right from birth. A foldable base is already included. For even more comfort, we recommend the separately available fitted sheet measuring 120 x 60 cm.

Thanks to the elevated new-born level, you can comfortably lay down your baby who can be easily reached during the night. On the included changing table with safety belt, you can change your baby's nappies and lay down your little one back in the cot. Later on, you can remove the level and the changing table.

During daytime, you can effortlessly relocate the bed thanks to the two integrated wheels and use it as playpen. The side exit on the cot's end, which can be opened by the outside only, offers your toddler entertainment. Your child can independently crawl out and back in again when wanting to relax.