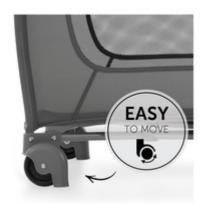

### EASY TO MOVE AROUND

Whether due of a draft or sun rays – the Sleep N Play Center can be relocated within seconds. Thanks to the two integrated wheels, you can easily move around the travel cot from one place to another.