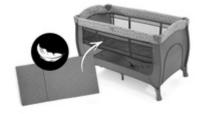

# OPTIONAL MATTRESS FOR EXTRA COMFORT

# SEPARATE MATTRESS & FITTED SHEET FOR EXTRA COMFORT

The Sleeper foam mattress and the Bed Me fitted sheet are available separately to give your child the best possible sleeping comfort, wherever you will be travelling next.