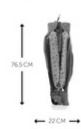

### SLEEP N PLAY CENTER

THE COMFORTABLE TRAVEL AND SPARE BED

Product net weight 9,40 kg

**Dimensions** 

**Special features** 

**Folded** 76,5 x 21 x 22 cm

**Built up** 125 x 68,5 x 82 cm

Lying area 120 x 60 cm