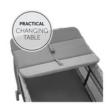

### PRACTICAL CHANGING TABLE

On the changing table, you can comfortably change your baby's nappies and lay your baby back into bed. The safety belt offers protection. When not needed, you can hang up the table on the cot's side.

Thanks to the elevated new-born level, you can comfortably lay down your baby who can be easily reached during the night. On the included changing table with safety belt, you can change your baby's nappies and lay down your little one back in the cot. Later on, you can remove the level and the changing table.