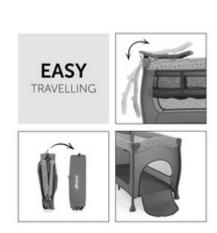

**EASY**ASSEMBLY AND FOLDING

### FAST ASSEMBLY AND FOLDING

Thanks to the simple folding mechanism, activated by the buttons located in the middle of all four sided, the assembly and folding can be done in the blink of an eye.

# COMPACT SIZE FOR SPACE-SAVING TRANSPORT

Folded up compactly, you can stow away the travel cot and its accessories in the included carry bag, allowing for an easier transport or storage until you need it again.

By pressing the buttons located in the middle of all four sides, the assembly and folding can be done in the blink of an eye. Folded up compactly, you can easily stow away the travel cot and accessories in the included carry bag.