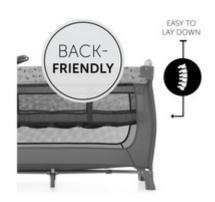

### BACK-FRIENDLY FOR YOU, SNUGGLY FOR YOUR BABY

New-borns and babies can be comfortable laid down and lifted out of the cot thanks to the elevated second level. Later, this can be simply removed.