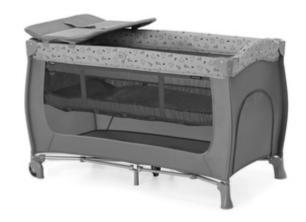

## SLEEP N PLAY CENTER

### THE COMFORTABLE TRAVEL AND SPARE BED

## SLEEP N PLAY CENTER THE COMFORTABLE TRAVEL AND SPARE BED

#### THE COMFORTABLE TRAVEL AND SPARE BED

The Sleep N Play Center travel cot comes with comprehensive accessories and can be used in four different ways. Your child can comfortably sleep and play, you can easily change your baby's nappies and transport the folded cot wherever you wish, allowing maximum flexibility right from birth. A foldable base is already included. For even more comfort, we recommend the separately available fitted sheet measuring 120 x 60 cm.