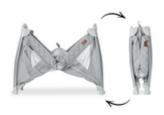

#### EASY ASSEMBLY AND FOLDING

By pressing the buttons located on all sides, the assembly and folding are done in no time. Folded up compactly, you can easily stow away the travel cot and accessories in the included carry bag.

By pressing the buttons located in the middle of all four sides, the assembly and folding can be done in the blink of an eye. Folded up compactly, you can easily stow away the travel cot and accessories in the included carry bag.