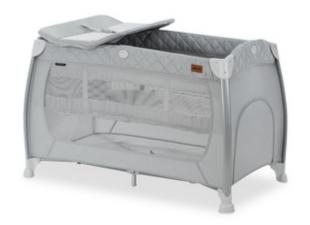

## PREMIUM SET WITH MANY OPTIONS

The Play N Relax Center can be used in four flexible ways. Your child can comfortably sleep and play, you can easily change your baby's nappies and transport the folded cot wherever you wish.

## FLEXIBLE THANKS TO INCLUDED ACCESSORIES

Thanks to this set with included accessories, you will be prepared for any situation within minutes. The cot comes with a changing table, utility pocket, newborn level, side exit and wheels.

#### PREMIUM TRAVEL COT SET IN MODERN, TILT RESISTANT DESIGN

The Play N Relax Center travel cot comes with comprehensive accessories and can be used in four different ways. Your child can comfortably sleep and play, you can easily change your baby's nappies and transport the folded cot wherever you wish, allowing maximum flexibility right from birth. A foldable base is already included. For even more comfort, we recommend the separately available foam mattress and fitted sheet measuring 120 x 60 cm.