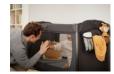

# BACK-FRIENDLY FOR YOU, SNUGGLY FOR YOUR BABY

Thanks to the new-born level, you can comfortably lay down your baby. On the changing table, you can easily change your baby, while the integrated safety belt helps keep your little one safe.

Thanks to the elevated new-born level, you can comfortably lay down your baby who can be easily reached during the night. On the included changing table with safety belt, you can change your baby's nappies and lay down your little one back in the cot. Later on, you can remove the level and the changing table. In the lateral utility pockets, you will always have wet wipes and co at hand.