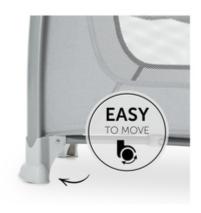

#### **EASY RELOCATING**

Whether due to a draft or sun rays – the Play N Relax Center can be relocated within seconds. Thanks to the two integrated wheels, you can easily move around the travel cot from one place to another.

During daytime, you can effortlessly relocate the bed thanks to the two integrated wheels and use it as playpen. The side exit on the cot's end, which can be opened by the outside only, offers your toddler entertainment. Your child can independently crawl out and back in again when wanting to relax.