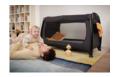

# BACK-FRIENDLY FOR YOU, SNUGGLY FOR YOUR BABY

Thanks to the new-born level, you can comfortably lay down your baby. On the changing table, you can easily change your baby, while the integrated safety belt helps keep your little one safe.

Thanks to the elevated new-born level, you can comfortably lay down your baby who can be easily reached during the night. On the included changing table with safety belt, you can change your baby's nappies and lay down your little one back in the cot. Later on, you can remove the level and the changing table. In the lateral utility pockets, you will always have wet wipes and co at hand.