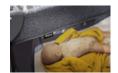

# BACK-FRIENDLY FOR YOU, SNUGGLY FOR YOUR BABY

Thanks to the new-born level, you can comfortably lay down your baby. On the changing table, you can easily change your baby, while the integrated safety belt helps keep your little one safe.

Thanks to the elevated new-born level, you can comfortably lay down your baby who can be easily reached during the night. On the included changing table with safety belt, you can change your baby's nappies and lay down your little one back in the cot. Later on, you can remove the level and the changing table. In the lateral utility pockets, you will always have wet wipes and co at hand.