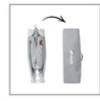

#### EASY ASSEMBLY AND FOLDING

By pressing the buttons located on all sides, the assembly and folding are done in no time. Folded up compactly, you can easily stow away the travel cot and accessories in the included carry bag.

By pressing the buttons located in the middle of all four sides, the assembly and folding can be done in the blink of an eye. Folded up compactly, you can easily stow away the travel cot and accessories in the included carry bag.