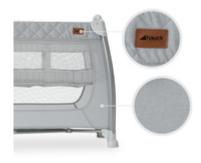

#### PREMIUM FABRICS IN HIGH-END LOOK

Selected fabrics in a modern design offer the perfect balance of form and function and blend into any living environment. Outside bars and high-quality, easy-care fabrics ensure a premium look.

The Play N Relax Center is a premium travel cot that unifies high-quality fabrics with the tilt-proof stability of its a-shaped frame. Selected premium fabrics in a modern design offer the perfect balance of form and function and blend into any living environment.