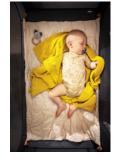

# BACK-FRIENDLY FOR YOU, SNUGGLY FOR YOUR BABY

Thanks to the new-born level, you can comfortably lay down your baby. On the changing table, you can easily change your baby, while the integrated safety belt helps keep your little one safe.

Thanks to the elevated new-born level, you can comfortably lay down your baby who can be easily reached during the night. On the included changing table with safety belt, you can change your baby's nappies and lay down your little one back in the cot. Later on, you can remove the level and the changing table. In the lateral utility pockets, you will always have wet wipes and co at hand.