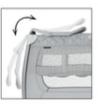

#### EASY ASSEMBLY AND FOLDING

By pressing the buttons located on all sides, the assembly and folding are done in no time. Folded up compactly, you can easily stow away the travel cot and accessories in the included carry bag.

By pressing the buttons located in the middle of all four sides, the assembly and folding can be done in the blink of an eye. Folded up compactly, you can easily stow away the travel cot and accessories in the included carry bag.