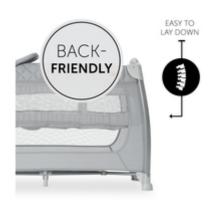

# BACK-FRIENDLY FOR YOU, SNUGGLY FOR YOUR BABY

Thanks to the new-born level, you can comfortably lay down your baby. On the changing table, you can easily change your baby, while the integrated safety belt helps keep your little one safe.