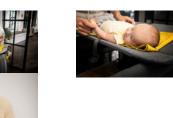

# BACK-FRIENDLY FOR YOU, SNUGGLY FOR YOUR BABY

Thanks to the new-born level, you can comfortably lay down your baby. On the changing table, you can easily change your baby, while the integrated safety belt helps keep your little one safe.

Thanks to the elevated new-born level, you can comfortably lay down your baby who can be easily reached during the night. On the included changing table with safety belt, you can change your baby's nappies and lay down your little one back in the cot. Later on, you can remove the level and the changing table. In the lateral utility pockets, you will always have wet wipes and co at hand.