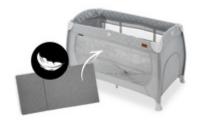

## PREMIUM SET WITH MANY OPTIONS

The Play N Relax Center can be used in four flexible ways. Your child can comfortably sleep and play, you can easily change your baby's nappies and transport the folded cot wherever you wish.

#### PREMIUM TRAVEL COT SET IN MODERN, TILT RESISTANT DESIGN

The Play N Relax Center travel cot comes with comprehensive accessories and can be used in four different ways. Your child can comfortably sleep and play, you can easily change your baby's nappies and transport the folded cot wherever you wish, allowing maximum flexibility right from birth. A foldable base is already included. For even more comfort, we recommend the separately available foam mattress and fitted sheet measuring 120 x 60 cm.