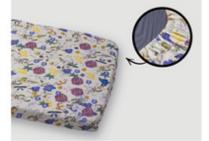

# EASY TO ATTACH TO MATTRESS WITH ELASTIC BAND

Thanks to the elastic border, the fitted sheet can be quickly pulled over the mattress and remains taut all night.

### EASY-CARE FABRIC WASHABLE AT 60° C

The high-quality and durable fabric is easy to care for and machine-washable at 60° C.

Practical handling: easy installation and cleaning

Thanks to the elastic border, the fitted sheet can be quickly pulled over the mattress and remains taut all night. The high-quality and durable fabric is easy to care for and machine-washable at 60° C.