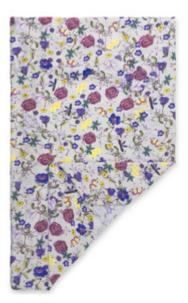

## **h**auck

ELEVATED SLEEPING COMFORT THANKS TO SOFT MUSLIN

/ EASY TO ATTACH WITH ALL-ROUND ELASTIC BAND

/ EASY CARE, MACHINE WASHABLE FABRIC

PRACTICAL FITTED SHEET FOR TRAVEL COT MATTRESSES

### TRAVEL BED MATTRESS COVER SOFT FITTED SHEET FOR TRAVEL COT MATTRESSES