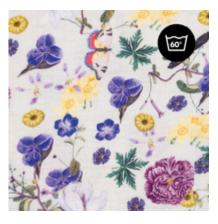

## PLEASANT SLEEPING THANKS TO SOFT MUSLIN FABRIC

The breathable muslin cotton offers a comfortable and soft sleep in every season. It warms when it's cold and cools when it's too warm. COMFY SLEEPING AND PLAYING THANKS TO MUSLIN COTTON

The fitted sheet is suitable for baby and children's mattresses with a size of 120 x 60 cm such as the hauck Sleeper. The breathable muslin cotton offers a comfortable and soft sleep in every season. It warms when it's cold and cools when it's too warm.