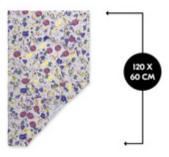

### PRACTICAL FITTED SHEET FOR TRAVEL COT MATTRESSES

The fitted sheet is suitable for baby and children's mattresses with a size of  $120 \times 60$  cm such as the hauck Sleeper.

The fitted sheet is suitable for baby and children's mattresses with a size of 120 x 60 cm such as the hauck Sleeper. The breathable muslin cotton offers a comfortable and soft sleep in every season. It warms when it's cold and cools when it's too warm.