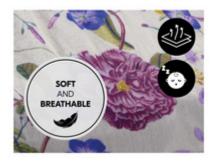

## PLEASANT SLEEPING THANKS TO SOFT MUSLIN FABRIC

The breathable muslin cotton offers a comfortable and soft sleep in every season. It warms when it's cold and cools when it's too warm. COMFY SLEEPING AND PLAYING THANKS TO MUSLIN COTTON

The fitted sheet is suitable for baby and children's mattresses with a size of 120 x 60 cm such as the hauck Sleeper. The breathable muslin cotton offers a comfortable and soft sleep in every season. It warms when it's cold and cools when it's too warm.