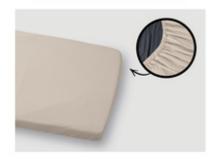

# EASY TO ATTACH TO MATTRESS WITH ELASTIC BAND

Thanks to the elastic border, the fitted sheet can be quickly pulled over the mattress and remains taut all night.

### EASY TO USE THANKS TO ELASTIC BAND