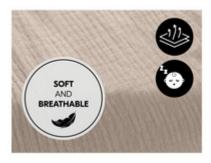

## PLEASANT SLEEPING THANKS TO SOFT MUSLIN FABRIC

The breathable muslin cotton offers a comfortable and soft sleep in every season. It warms when it's cold and cools when it's too warm.

## ELEVATED SLEEPING COMFORT THANKS TO SOFT MUSLIN

1

EASY TO ATTACH WITH ALL-ROUND ELASTIC BAND

1

**EASY CARE, MACHINE WASHABLE FABRIC** 