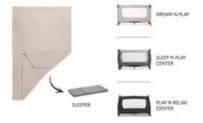

# IDEAL ACCESSORY FOR HAUCK TRAVEL COTS

Together with the Sleeper mattress, the fitted sheet is the perfect accessory for hauck travel cots such as the Play N Relax Center, Sleep N Play Center or Dream N Play.

Ideal accessory for hauck travel cots

Together with the Sleeper mattress, the fitted sheet is the perfect accessory for hauck travel cots such as the Play N Relax Center, Sleep N Play Center or Dream N Play.