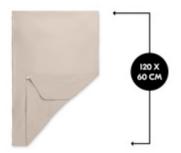

# PRACTICAL FITTED SHEET FOR TRAVEL COT MATTRESSES

The fitted sheet is suitable for baby and children's mattresses with a size of 120 x 60 cm such as the hauck Sleeper.

## TRAVEL BED MATTRESS COVER

SOFT FITTED SHEET FOR TRAVEL COT MATTRESSES

Product net weight 0,16 kg

from 0 months Age information

**Dimensions** 

Built up 120 x 60 x 0,25 cm