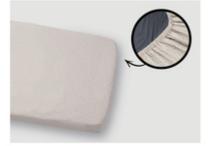

## EASY TO ATTACH TO MATTRESS WITH ELASTIC BAND

Thanks to the elastic border, the fitted sheet can be quickly pulled over the mattress and remains taut all night.

Practical handling: easy installation and cleaning

Thanks to the elastic border, the fitted sheet can be quickly pulled over the mattress and remains taut all night. The high-quality and durable fabric is easy to care for and machine-washable at 60° C.