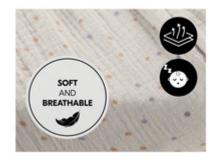

## PLEASANT SLEEPING THANKS TO SOFT MUSLIN FABRIC

The breathable muslin cotton offers a comfortable and soft sleep in every season. It warms when it's cold and cools when it's too warm.

The fitted sheet is suitable for baby and children's mattresses with a size of 120 x 60 cm such as the hauck Sleeper. The breathable muslin cotton offers a comfortable and soft sleep in every season. It warms when it's cold and cools when it's too warm.