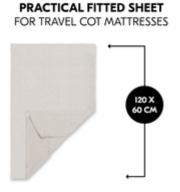

### PRACTICAL FITTED SHEET FOR TRAVEL COT MATTRESSES

The fitted sheet is suitable for baby and children's mattresses with a size of  $120 \times 60$  cm such as the hauck Sleeper.

The fitted sheet is suitable for baby and children's mattresses with a size of 120 x 60 cm such as the hauck Sleeper. The breathable muslin cotton offers a comfortable and soft sleep in every season. It warms when it's cold and cools when it's too warm.