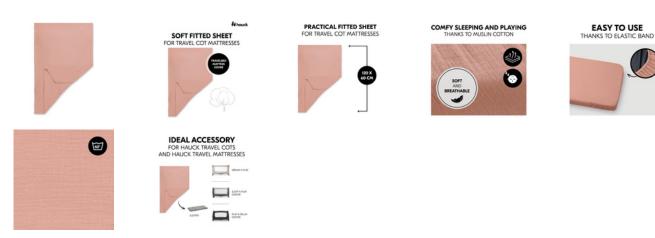

### PRACTICAL FITTED SHEET FOR TRAVEL COT MATTRESSES

The fitted sheet is suitable for baby and children's mattresses with a size of  $120 \times 60$  cm such as the hauck Sleeper.

## PLEASANT SLEEPING THANKS TO SOFT MUSLIN FABRIC

The breathable muslin cotton offers a comfortable and soft sleep in every season. It warms when it's cold and cools when it's too warm. COMFY SLEEPING AND PLAYING THANKS TO MUSLIN COTTON

## EASY TO ATTACH TO MATTRESS WITH ELASTIC BAND

Thanks to the elastic border, the fitted sheet can be quickly pulled over the mattress and remains taut all night.

### EASY-CARE FABRIC WASHABLE AT 60° C

The high-quality and durable fabric is easy to care for and machine-washable at 60° C.

## IDEAL ACCESSORY FOR HAUCK TRAVEL COTS

Together with the Sleeper mattress, the fitted sheet is the perfect accessory for hauck travel cots such as the Play N Relax Center, Sleep N Play Center or Dream N Play.