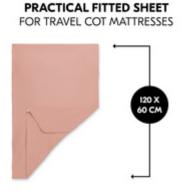

### PRACTICAL FITTED SHEET FOR TRAVEL COT MATTRESSES

The fitted sheet is suitable for baby and children's mattresses with a size of  $120 \times 60$  cm such as the hauck Sleeper.