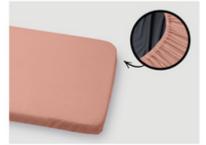

## EASY TO ATTACH TO MATTRESS WITH ELASTIC BAND

Thanks to the elastic border, the fitted sheet can be quickly pulled over the mattress and remains taut all night.