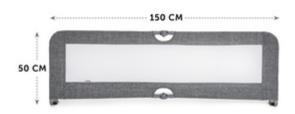

### XL BED GUARD

This bed guard is extra high and extra-large to help prevent children from accidentally falling out of bed while sleeping. The bed rail is easily fixed beneath the mattress and, with dimensions of 150 x 50 cm, it ensures your little one a safe and peaceful night's sleep.

### SLEEP N SAFE PLUS XL

This bed guard is extra high and extra-large to help prevent children from accidentally falling out of bed while sleeping. The bed rail is easily fixed beneath the mattress and, with dimensions of 150 x 50 x 44 cm, ensures your little one a safe and peaceful night's sleep. The Sleep N Safe Plus XL folds down flatly and is perfect not only at home, but also during travels and visits at grandma's and grandpa's.

# SLEEP N SAFE PLUS XL

Product net weight 2,20 kg

**Age information** 18 - 60 months

**Dimensions** 

**Built up** 150 x 50 x 44 cm

**Folded** 77 x 6 x 45 cm