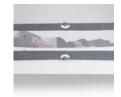

### FOR A GOOD NIGHT'S SLEEP

To ensure the best night's sleep even during hotter days, the bed guard comes with a see-thorough mesh part that allows optimum air circulation.

To ensure the best night's sleep even during hotter days, the bed guard comes with a see-thorough mesh part that allows optimum air circulation.

For transport and storage, the bed guard can be folded down in the middle and the legs pulled out or collapsed by pressing the small button on each side. Once folded, the guard measures 77 x 6 x 45 cm.