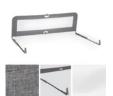

### XL BED GUARD

This bed guard is extra high and extra-large to help prevent children from accidentally falling out of bed while sleeping. The bed rail is easily fixed beneath the mattress and, with dimensions of 150 x 50 cm, it ensures your little one a safe and peaceful night's sleep.

### SLEEP N SAFE PLUS XL

This bed guard is extra high and extra-large to help prevent children from accidentally falling out of bed while sleeping. The bed rail is easily fixed beneath the mattress and, with dimensions of 150 x 50 x 44 cm, ensures your little one a safe and peaceful night's sleep. The Sleep N Safe Plus XL folds down flatly and is perfect not only at home, but also during travels and visits at grandma's and grandpa's.