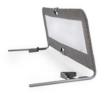

## **FOLDABLE**

For transport and storage, the bed guard can be folded down in the middle and the legs pulled out or collapsed by pressing the small button on each side. Once folded, the guard measures  $75 \times 50 \times 5$  cm.

To ensure the best night's sleep even during hotter days, the bed guard comes with a see-thorough mesh part that allows optimum air circulation.

For transport and storage, the bed guard can be folded down in the middle and the legs pulled out or collapsed by pressing the small button on each side. Once folded, the guard measures 77 x 6 x 45 cm.

# SLEEP N SAFE PLUS XL

Product net weight 2,20 kg

**Age information** 18 - 60 months

**Dimensions** 

**Built up** 150 x 50 x 44 cm

**Folded** 77 x 6 x 45 cm