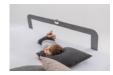

## **FOLDABLE**

For transport and storage, the bed guard can be folded down in the middle and the legs pulled out or collapsed by pressing the small button on each side. Once folded, the guard measures  $75 \times 50 \times 5$  cm.

To ensure the best night's sleep even during hotter days, the bed guard comes with a see-thorough mesh part that allows optimum air circulation.

For transport and storage, the bed guard can be folded down in the middle and the legs pulled out or collapsed by pressing the small button on each side. Once folded, the guard measures 77 x 6 x 45 cm.

# SLEEP N SAFE PLUS XL

Product net weight 2,20 kg

**Age information** 18 - 60 months

**Dimensions** 

**Built up** 150 x 50 x 44 cm

**Folded** 77 x 6 x 45 cm