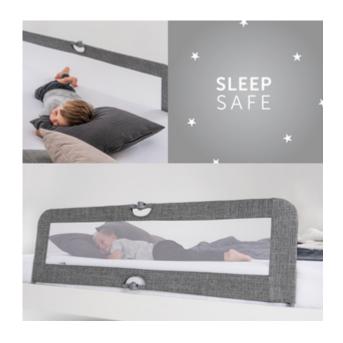

### FOR A GOOD NIGHT'S SLEEP

To ensure the best night's sleep even during hotter days, the bed guard comes with a see-thorough mesh part that allows optimum air circulation.

To ensure the best night's sleep even during hotter days, the bed guard comes with a see-thorough mesh part that allows optimum air circulation.

For transport and storage, the bed guard can be folded down in the middle and the legs pulled out or collapsed by pressing the small button on each side. Once folded, the guard measures 77 x 6 x 45 cm.