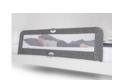

## **FOLDABLE**

For transport and storage, the bed guard can be folded down in the middle and the legs pulled out or collapsed by pressing the small button on each side. Once folded, the guard measures  $75 \times 50 \times 5$  cm.

To ensure the best night's sleep even during hotter days, the bed guard comes with a see-thorough mesh part that allows optimum air circulation.

For transport and storage, the bed guard can be folded down in the middle and the legs pulled out or collapsed by pressing the small button on each side. Once folded, the guard measures 77 x 6 x 45 cm.