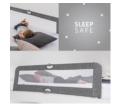

### FOR A GOOD NIGHT'S SLEEP

To ensure the best night's sleep even during hotter days, the bed guard comes with a see-thorough mesh part that allows optimum air circulation.

To ensure the best night's sleep even during hotter days, the bed guard comes with a see-thorough mesh part that allows optimum air circulation.

For transport and storage, the bed guard can be folded down in the middle and the legs pulled out or collapsed by pressing the small button on each side. Once folded, the guard measures 77 x 6 x 45 cm.