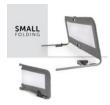

## **FOLDABLE**

For transport and storage, the bed guard can be folded down in the middle and the legs pulled out or collapsed by pressing the small button on each side. Once folded, the guard measures  $75 \times 50 \times 5$  cm.

To ensure the best night's sleep even during hotter days, the bed guard comes with a see-thorough mesh part that allows optimum air circulation.

For transport and storage, the bed guard can be folded down in the middle and the legs pulled out or collapsed by pressing the small button on each side. Once folded, the guard measures 77 x 6 x 45 cm.

# SLEEP N SAFE PLUS XL

Product net weight 2,20 kg

**Age information** 18 - 60 months

**Dimensions** 

**Built up** 150 x 50 x 44 cm

**Folded** 77 x 6 x 45 cm