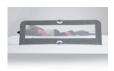

### SLEEP N SAFE PLUS XL

This bed guard is extra high and extra-large to help prevent children from accidentally falling out of bed while sleeping. The bed rail is easily fixed beneath the mattress and, with dimensions of 150 x 50 x 44 cm, ensures your little one a safe and peaceful night's sleep. The Sleep N Safe Plus XL folds down flatly and is perfect not only at home, but also during travels and visits at grandma's and grandpa's.