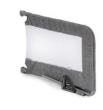

### XL BED GUARD

This bed guard is extra high and extra-large to help prevent children from accidentally falling out of bed while sleeping. The bed rail is easily fixed beneath the mattress and, with dimensions of 150 x 50 cm, it ensures your little one a safe and peaceful night's sleep.

### FOR A GOOD NIGHT'S SLEEP

To ensure the best night's sleep even during hotter days, the bed guard comes with a see-thorough mesh part that allows optimum air circulation.