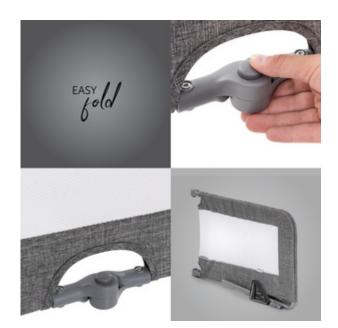

### **EASY TO USE**

The bed guard is easy and fast to fix beneath the mattress transforming the parents' bed into a safe sleeping place. This way, your little one can also sleep at your friend's place even when they have no children's bed.

## **FOLDABLE**

For transport and storage, the bed guard can be folded down in the middle and the legs pulled out or collapsed by pressing the small button on each side. Once folded, the guard measures  $75 \times 50 \times 5$  cm.