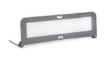

### XL BED GUARD

This bed guard is extra high and extra-large to help prevent children from accidentally falling out of bed while sleeping. The bed rail is easily fixed beneath the mattress and, with dimensions of 150 x 50 cm, it ensures your little one a safe and peaceful night's sleep.

### SLEEP N SAFE PLUS XL

This bed guard is extra high and extra-large to help prevent children from accidentally falling out of bed while sleeping. The bed rail is easily fixed beneath the mattress and, with dimensions of 150 x 50 x 44 cm, ensures your little one a safe and peaceful night's sleep. The Sleep N Safe Plus XL folds down flatly and is perfect not only at home, but also during travels and visits at grandma's and grandpa's.