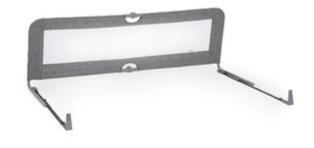

## **FOLDABLE**

For transport and storage, the bed guard can be folded down in the middle and the legs pulled out or collapsed by pressing the small button on each side. Once folded, the guard measures  $75 \times 50 \times 5$  cm.

To ensure the best night's sleep even during hotter days, the bed guard comes with a see-thorough mesh part that allows optimum air circulation.

For transport and storage, the bed guard can be folded down in the middle and the legs pulled out or collapsed by pressing the small button on each side. Once folded, the guard measures 77 x 6 x 45 cm.