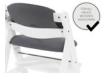

# SOFT SEAT PAD FOR HAUCK HIGHCHAIRS

This two-part seat pad is very useful for your toddler's time in the hauck Alpha+, Beta+ or Arketa wooden highchair, as it serves as seat reducer, while also offering additional seating comfort and stability.

# LARGE BACKREST PAD WITH DOUBLE PADDING

The large backrest pad is designed to cover the whole back of the highchair. It is placed twice around the highchair's back, offering even better comfort and stability to your child.

# EASY AND PERFECT FIT

The highchair pad is designed for the hauck wooden highchairs, fitting them perfectly. Thanks to the hook-and-loop fasteners, the two pieces are easy to install and to remove for washing.