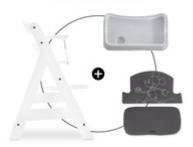

# COMPATIBLE WITH THE ALPHA TRAY TABLE

The Highchair Pad Select is compatible with the Alpha Tray, as well as with various other Alpha+ accessories, allowing your little one to use them at the same time.

### Fits many other accessories

Combine the highchair seat pad with other hauck accessories for your wooden highchair. From food tray to play tray to storage box, it all fits!