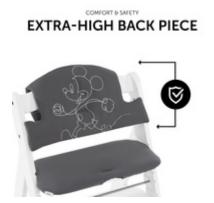

# LARGE BACKREST PAD WITH DOUBLE PADDING

The large backrest pad is designed to cover the whole back of the highchair. It is placed twice around the highchair's back, offering even better comfort and stability to your child.

#### Really comfy thanks to double padding

Are you looking for an extra-comfy pad set for your little one's highchair? The Highchair Pad Select fits perfectly on the hauck Alpha+, Beta+ and Arketa wooden highchairs. And thanks to the double-padded backrest, your child is extra-comfy when eating and playing.