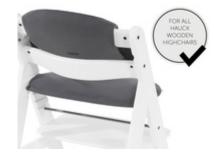

# SOFT SEAT PAD FOR HAUCK HIGHCHAIRS

This two-part seat pad is very useful for your toddler's time in the hauck Alpha+, Beta+ or Arketa wooden highchair, as it serves as seat reducer, while also offering additional seating comfort and stability.

# EASY AND PERFECT FIT

The highchair pad is designed for the hauck wooden highchairs, fitting them perfectly. Thanks to the hook-and-loop fasteners, the two pieces are easy to install and to remove for washing.