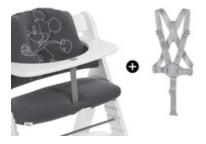

# USABLE WITH BOTH ALPHA+ BELT SYSTEMS

# USABLE WITH BOTH ALPHA+ BELT SYSTEMS

The Highchair Pad Select can be used on any hauck wooden highchair and is compatible with both the 5-point harness and safety strap that come with it.