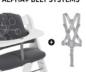

# USABLE WITH BOTH ALPHA+ BELT SYSTEMS

# USABLE WITH BOTH ALPHA+ BELT SYSTEMS

The Highchair Pad Select can be used on any hauck wooden highchair and is compatible with both the 5-point harness and safety strap that come with it.