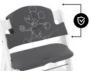

# SAFE THANKS TO ANTI-SLIP COATING

The soft seat cushion comes with an anti-slip coating that prevents it from sliding back and forth during your little explorer's mealtime and playtime, offering more comfort and safety. ANTI-SLIP COATING