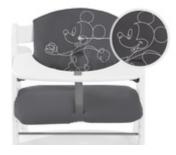

# USABLE WITH BOTH ALPHA+ BELT SYSTEMS

# USABLE WITH BOTH ALPHA+ BELT SYSTEMS

The Highchair Pad Select can be used on any hauck wooden highchair and is compatible with both the 5-point harness and safety strap that come with it.