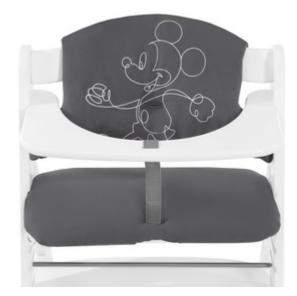

# SOFT SEAT PAD FOR HAUCK HIGHCHAIRS

This two-part seat pad is very useful for your toddler's time in the hauck Alpha+, Beta+ or Arketa wooden highchair, as it serves as seat reducer, while also offering additional seating comfort and stability.

# LARGE BACKREST PAD WITH DOUBLE PADDING

The large backrest pad is designed to cover the whole back of the highchair. It is placed twice around the highchair's back, offering even better comfort and stability to your child.

# SAFE THANKS TO ANTI-SLIP COATING

The soft seat cushion comes with an anti-slip coating that prevents it from sliding back and forth during your little explorer's mealtime and playtime, offering more comfort and safety. ANTI-SLIP COATING