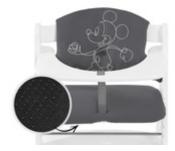

# SAFE THANKS TO ANTI-SLIP COATING

The soft seat cushion comes with an anti-slip coating that prevents it from sliding back and forth during your little explorer's mealtime and playtime, offering more comfort and safety. ANTI-SLIP COATING